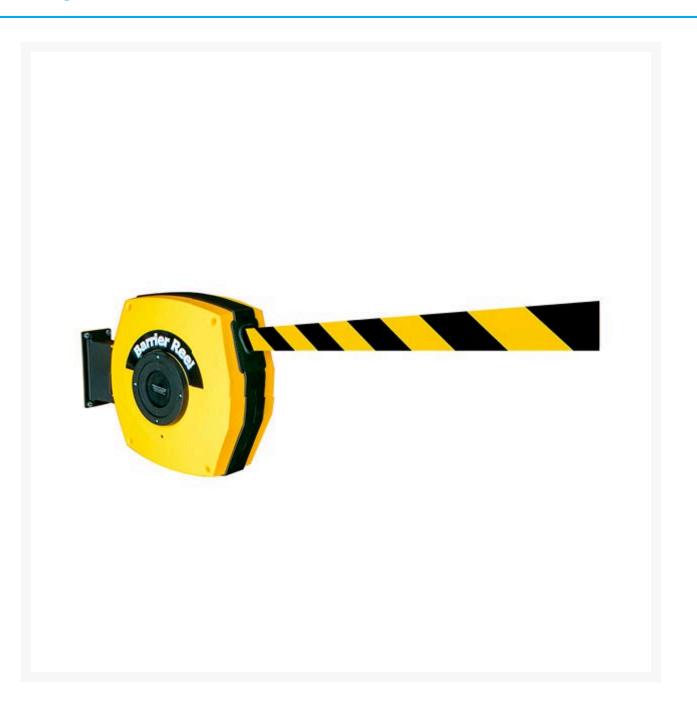

# **Product Images**

# Description

These heavy-duty hi-vis barrier reels are ideally suited to industrial and commercial situations where a safety barrier is required to keep people from entering an unsafe or restricted area. Ideally used to restrict people from entering warehouse roller doors, forklift thoroughfares or to section off maintenance areas, among many other uses.

## **Additional Information**

| Colour         | Red          |
|----------------|--------------|
| Webbing Colour | Black/Yellow |