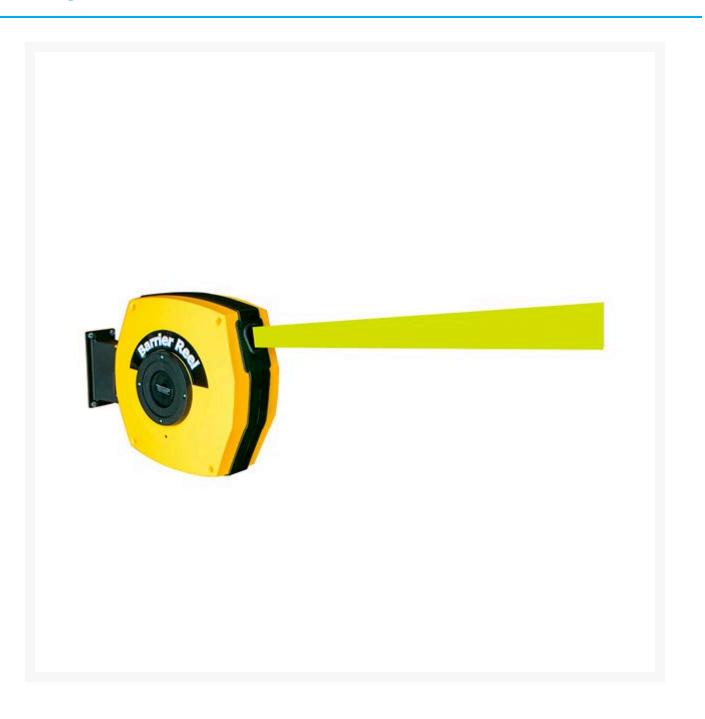

# Description

These heavy-duty hi-vis barrier reels are ideally suited to industrial and commercial situations where a safety barrier is required to keep people from entering an unsafe or restricted area. Ideally used to restrict people from entering warehouse roller doors, forklift thoroughfares or to section off maintenance areas, among many other uses.

- Easily mounted to a wall with the included brackets or to the Barrier Reel Steel Bollard (sold separately).
- Barrier webbing can be pulled across and placed onto the receiving bracket on the opposite wall as required.
- Neat & tidy design means there is no loose webbing lying around or needs for manual recoiling.
- Designed to easily and quickly retract when access is required by trucks or forklifts.
- Under constant tension with positive rewind action.
- Polypropylene mounting bracket supplied allows 180° swivel action.