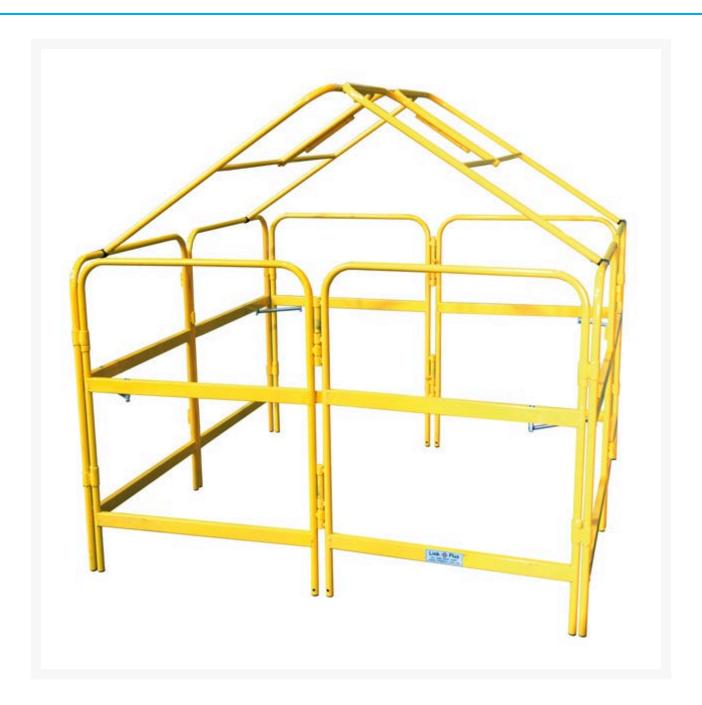

#### **Manhole Pit Guard Barrier - Foldaway**

# **Description**

Manhole Pit Guard Barrier – Foldaway is the original and still the best barrier to cover manholes and pits etc.

- Made of the highest quality aluminium construction for years of outdoor use, yet still remarkably lightweight.
- Great for manholes, ditches and to barricade off dangerous hazards inside and outside your facility.

- Individual units can be fixed together to cover larger areas.
- Folds easily away to fit into the boot of an average car.
- Photo as used by Telstra.

### **Additional Information**

| Colour         | Yellow                                           |
|----------------|--------------------------------------------------|
| Barrier Length | 1430mm                                           |
| Barrier Width  | 1400mm                                           |
| Barrier Height | 1400mm with Tent Frame 930mm without Tent Frame  |
| Barrier Weight | 12.8kg with Tent Frame 10.6kg without Tent Frame |