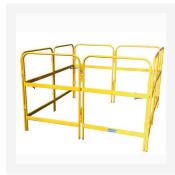

#### **Manhole Pit Guard Barrier - Foldaway**

# **Description**

Manhole Pit Guard Barrier – Foldaway is the original and still the best barrier to cover manholes and pits etc.

- Made of the highest quality aluminium construction for years of outdoor use, yet still remarkably lightweight.
- Great for manholes, ditches and to barricade off dangerous hazards inside and outside your facility.

## **Products in this set**

Manhole Pit Guard Barrier - Foldaway (without Tent Frame)

Manhole Pit Guard Barrier - Foldaway (with Tent Frame)