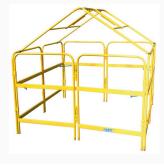

#### **Manhole Pit Guard Barrier - Foldaway**

# **Description**

Manhole Pit Guard Barrier – Foldaway is the original and still the best barrier to cover manholes and pits etc.

- Made of the highest quality aluminium construction for years of outdoor use, yet still remarkably lightweight.
- Great for manholes, ditches and to barricade off dangerous hazards inside and outside your facility.

## **Products in this set**

Manhole Pit Guard Barrier - Foldaway (without Tent Frame)

Manhole Pit Guard Barrier - Foldaway (with Tent Frame)