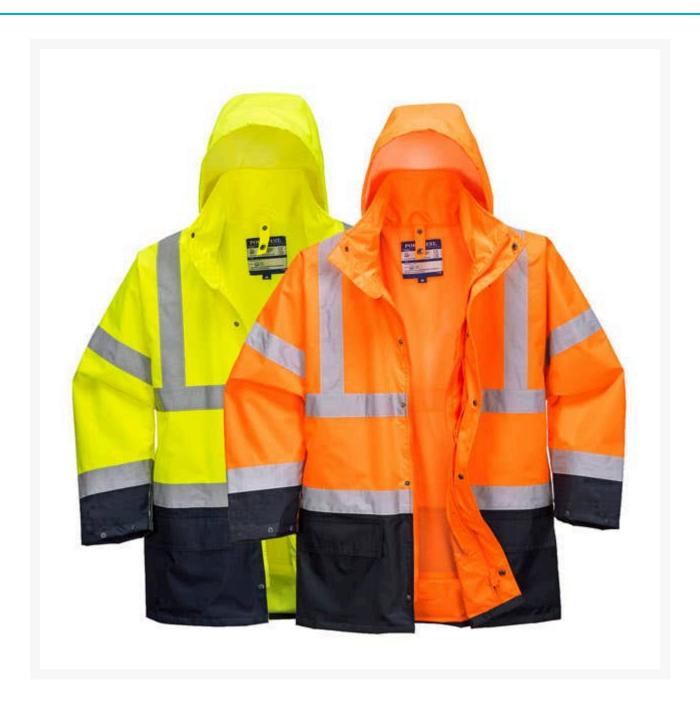

## **Short Description**

Hi-Vis Essential 5-in-1 Jacket

## **Product Options**

| Workwear Size:   | S           |
|------------------|-------------|
|                  | М           |
|                  | L           |
|                  | XL          |
|                  | 2XL         |
|                  | 3XL         |
|                  | 4XL         |
| Workwear Colour: | Orange/Navy |
|                  | Yellow/Navy |