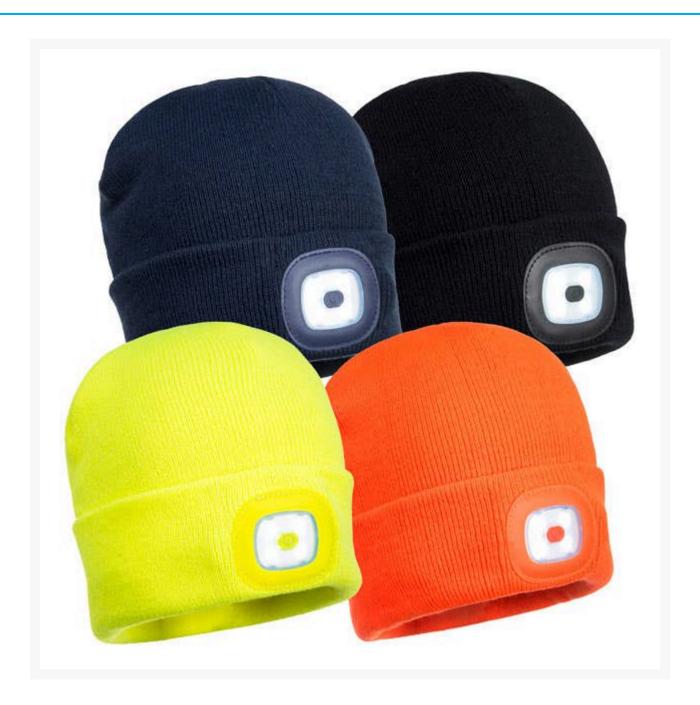

**LED Headlight Beanie** 

### **Description**

This warm and comfortable acrylic beanie features a removable LED front light for superior visibility in low light conditions. The rechargeable LED can be charged in a USB port.

#### **FEATURES**

- LED Light Brightness: 150 lumens. Run time: 2-4 hours.
- USB rechargeable battery included.
- Function: High Medium Flash.
- Beam Distance: 10m (high), 5m (medium).
- CE certified.
- Available in your choice of colours. Black, Navy, Hi-Vis Orange and Hi-Vis Yellow.
- One size fits most.

### **Product Options**

| PPE Colour: | Black         |
|-------------|---------------|
|             | Hi-Vis Orange |
|             | Hi-Vis Yellow |
|             | Navy          |

30/9/24