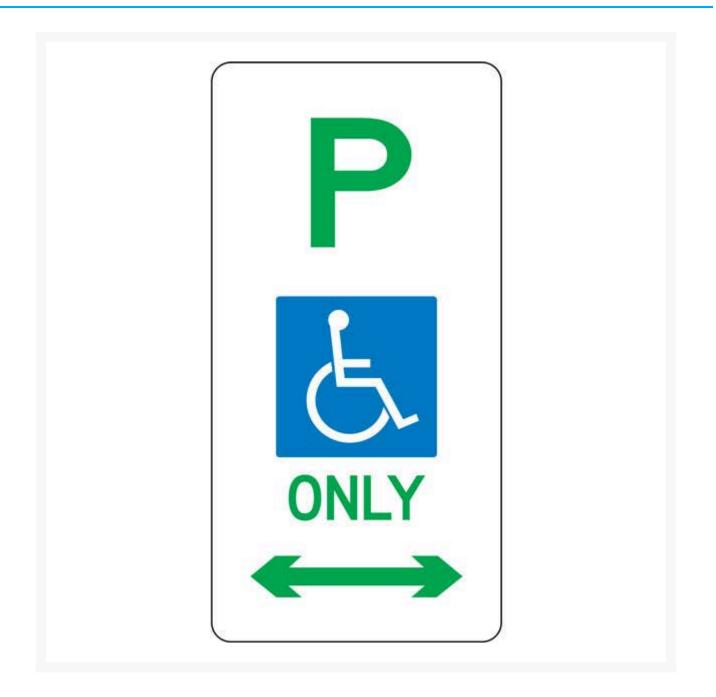

## **Disabled Parking Only Sign (Double Arrow)**

## Description

Aluminium sign with the legend Disabled Parking Only sign with picto and double directional arrows.

- Accessible sign for car parks and pedestrian areas.
- Designed for installation using 1 x Galvanized Post with 2 x sign brackets sold separately.

• Complies to Australian Standards.

Help keep traffic under control. Traffic & Vehicle Signs come in a variety of materials and sizes to withstand your particular environmental and mounting needs. The parking lot or roads around your facility, school, property, marina or campus need signs. You'll find all of the Traffic & Vehicle Signs you need right here.