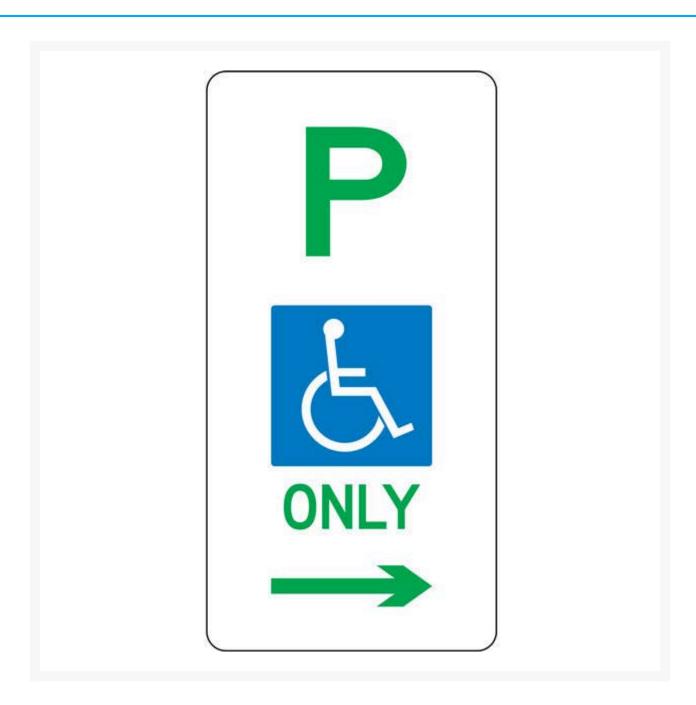

**Disabled Parking Only Sign (Right Arrow)** 

## **Description**

Aluminium sign with the legend **Disabled Parking Only sign with picto and right directional arrow.** 

- Accessible sign for car parks and pedestrian areas.
- Designed for installation using 1 x Galvanized Post with 2 x sign brackets sold separately.

• Complies to Australian Standards.

Help keep traffic under control. Traffic & Vehicle Signs come in a variety of materials and sizes to withstand your particular environmental and mounting needs. The parking lot or roads around your facility, school, property, marina or campus need signs. You'll find all of the Traffic & Vehicle Signs you need right here.