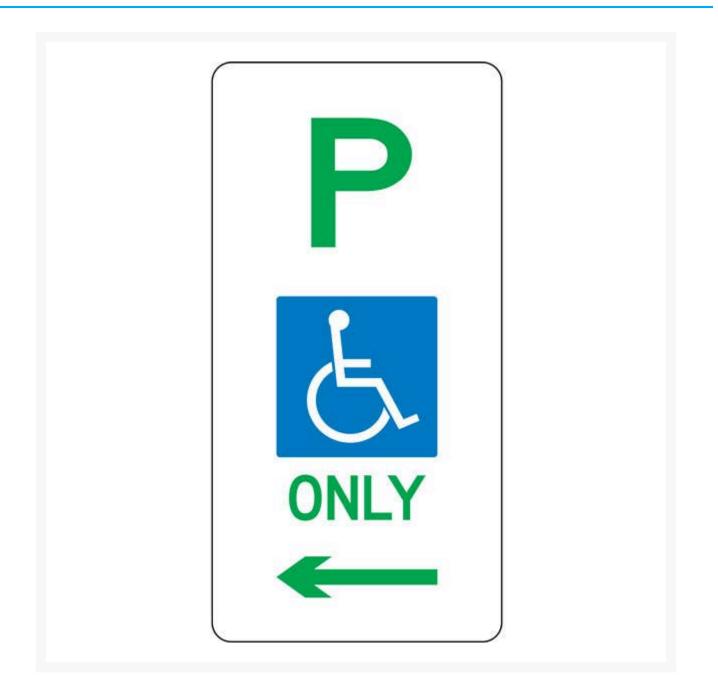

## **Disabled Parking Only Sign (Left Arrow)**

## Description

Aluminium sign with the legend **Disabled Parking Only sign with picto and left directional arrow.** 

- Accessible sign for car parks and pedestrian areas.
- Designed for installation using 1 x Galvanized Post with 2 x sign brackets sold separately.

• Complies to Australian Standards.

Help keep traffic under control. Traffic & Vehicle Signs come in a variety of materials and sizes to withstand your particular environmental and mounting needs. The parking lot or roads around your facility, school, property, marina or campus need signs. You'll find all of the Traffic & Vehicle Signs you need right here.