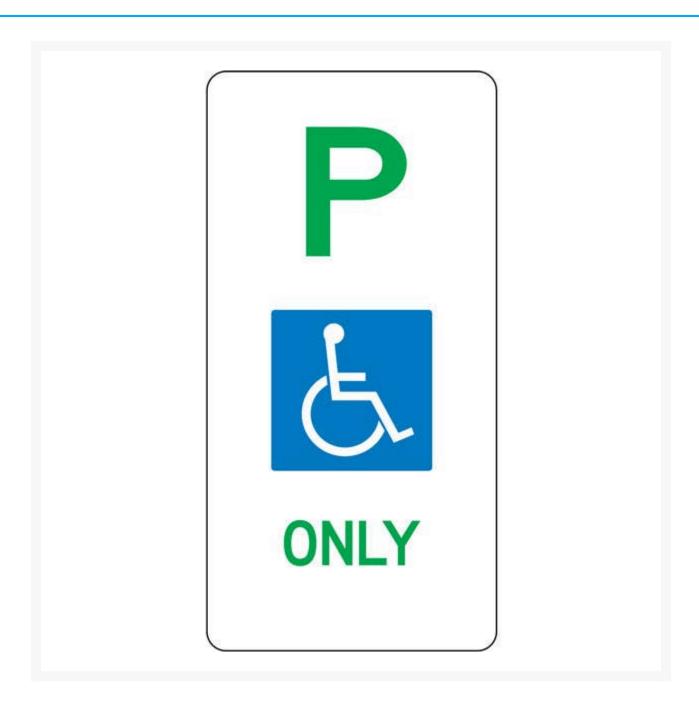

## **Description**

Aluminium sign with the legend **Disabled Parking Only sign with picto.** 

- Accessible sign for car parks and pedestrian areas.
- Designed for installation using 1 x Galvanized Post with 2 x sign brackets sold separately.

• Complies to Australian Standards.

Help keep traffic under control. Traffic & Vehicle Signs come in a variety of materials and sizes to withstand your particular environmental and mounting needs. The parking lot or roads around your facility, school, property, marina or campus need signs. You'll find all of the Traffic & Vehicle Signs you need right here.