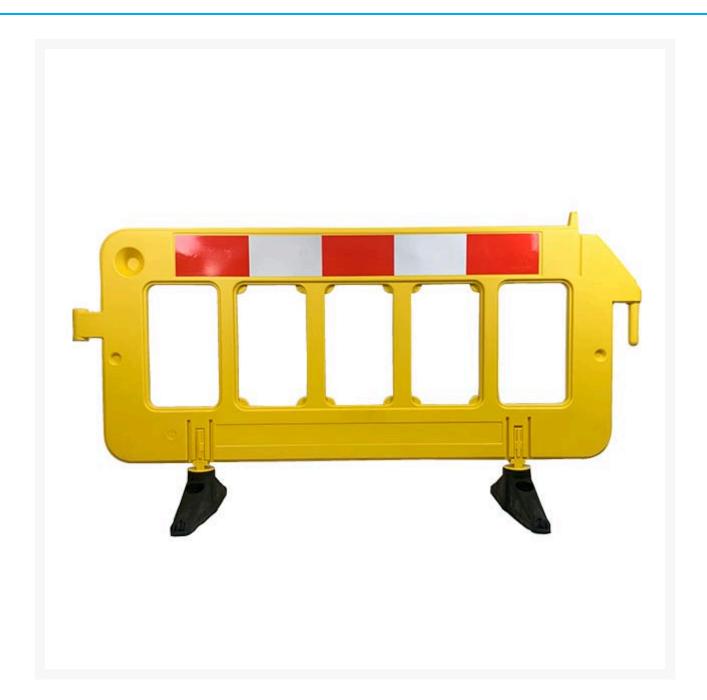

**KwikStak Barrier Yellow** 

# **Short Description**

KwikStak Barrier Yellow

### **Description**

Our KwikStak Barrier is specially designed to be easily stackable for hassle-free moving.

#### **Product Notes:**

- Constructed from heavy-duty, high-density polyethylene.
- KwikStak barriers feature stabilising rubber swivel feet that make them extra stable when set up.
- Single units can also be interlocked in a variety of configurations.
- Features Red and White engineer-grade reflective tape in an alternate pattern.
- Durable, long-lasting barrier.
- Stackable and moveable.