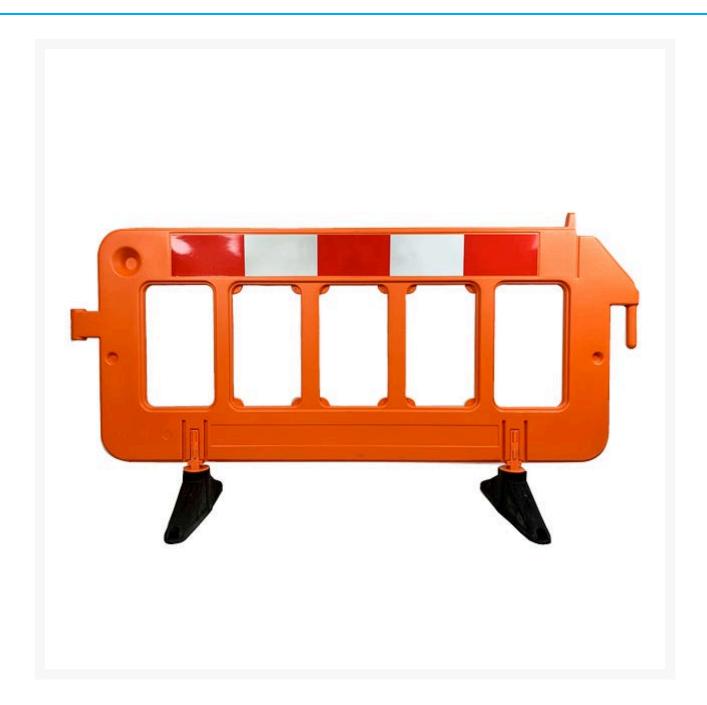

**KwikStak Barrier Orange** 

## **Description**

Our KwikStak Barrier is specially designed to be easily stackable for hassle-free moving.

## **Product Notes:**

- Constructed from heavy-duty, high-density polyethylene.
- KwikStak barriers feature stabilising rubber swivel feet that make them extra stable when set up.
- Single units can also be interlocked in a variety of configurations.
- Features Red and White engineer-grade reflective tape in an alternate pattern.
- Durable, long-lasting barrier.
- Stackable and moveable.

## **Additional Information**

| Colour         | Orange |
|----------------|--------|
|                |        |
| Barrier Length | 2000mm |
| C              |        |
|                |        |
| Barrier Height | 1000mm |
|                |        |
| Barrier Weight | 12.5kg |
| Barrier Weight | 12.3%  |