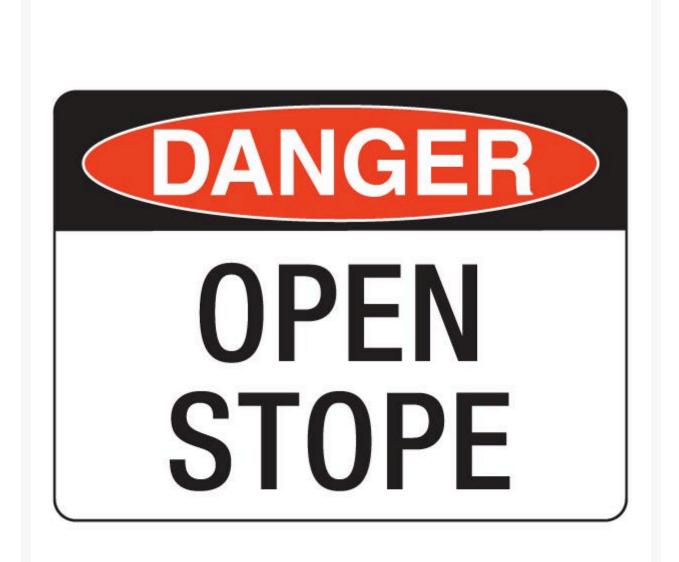

**Danger Open Stope Sign** 

#### **Short Description**

Danger Open Stope Sign

## **Description**

Danger signs are safety signs for warning of a particular hazard or hazardous condition that is likely to be life-threatening... Danger safety signage has many uses and can warn of many dangerous situations – such as fuel storage, radiation, high voltage, chemicals, open holes, and worksite hazards. The sign is shown as the word Danger on a red oval over a black rectangle. Text is black on a white background.