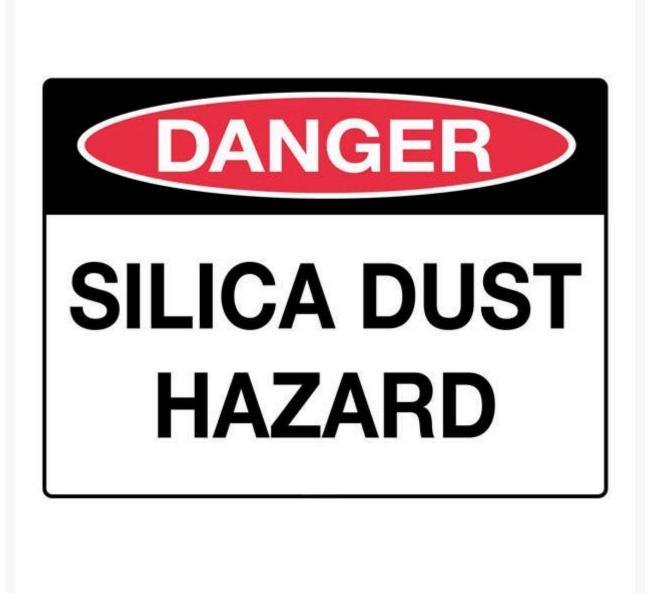

**Danger Sign - Silica Dust Hazard** 

## **Product Images**

**Short Description** 

Danger Sign - Silica Dust Hazard

Danger signs are safety signs for warning of a particular hazard or hazardous condition that is likely to be life-threatening.... Danger safety signage has many uses and can warn of many dangerous situations – such as fuel storage, radiation, high voltage, chemicals, open holes, and worksite hazards. The sign is shown as the word Danger on a red oval over a black rectangle. Text is black on a white background.