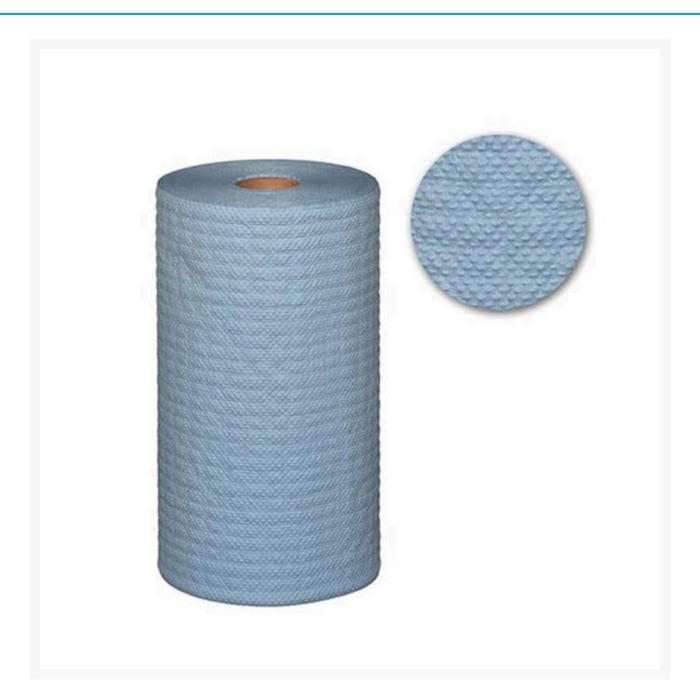

Multi Purpose Wipes Blue (Carton 4)

## **Description**

Blue Scrim Reinforced Paper Wipes – Commonly known as "Rag on a Roll". These wipes are created for light-duty applications and general duty tasks. Our scrim-reinforced ensures quick absorption, great wet strength ensuring it will not fall apart when wet. Suitable for absorbing fine oil, grease, glass cleaning and light spills. Generally used in light industrial, commercial and as a general cleaning wiper.

• Cloth Size: 24.5cm x 70m

• Colour: Blue

• Qty Per Carton: 4 Rolls

Use: BBQ, Degreasing, General Cleaning, Grease and Oil, Medical
Industries: Automotive, Construction, Medical, General Business