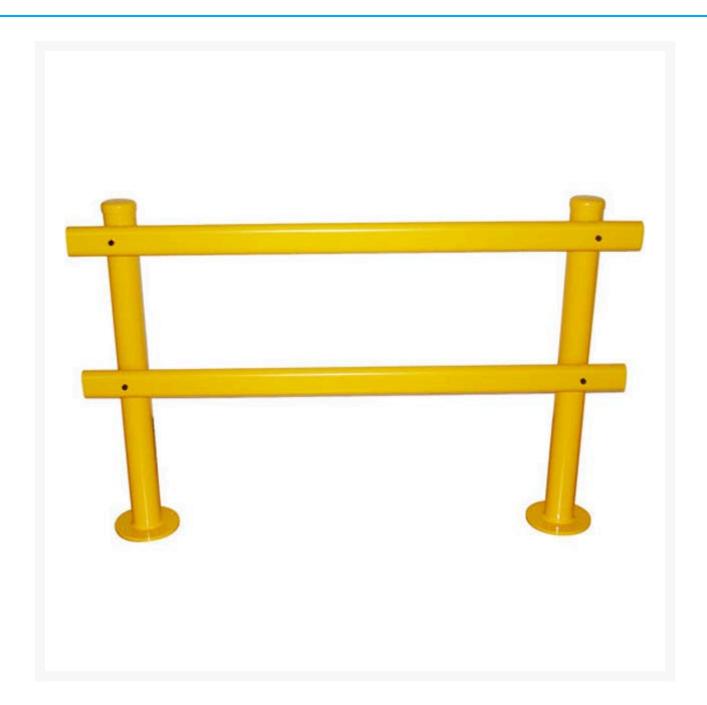

## **Product Images**

## **Description**

Create safety zones and protect workplaces, people and equipment. Designed to withstand low-speed impact from forklifts, sweepers, pallet jacks and other in-plant vehicles.

Product Notes:

- Highly visible yellow powder coated.
- Constructed of sturdy steel.
- Dimensions: Length 1200mm x Height: 1160mm
- Weight: 25.2kg.
- Six bolts required for mounting We recommend the A4468 Sleeve Anchor Bolts for concrete and the A4918 Hilti Anchor Bolts for bitumen applications.