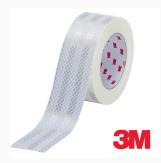

**3M™ Conspicuity Vehicle Marking Tape White** 

### Keep your fleet safer with 3M<sup>™</sup> Diamond Grade<sup>™</sup> Reflective Technology.

3M™ Diamond Grade Conspicuity Vehicle Marking Tapes are highly retroreflective and are designed to delineate the sides and rear of vehicles for enhanced safety and visibility.

### **Additional Information**

| Brand       | 3M™        |
|-------------|------------|
| Таре Туре   | Reflective |
| Tape Colour | White      |
| Tape Width  | 50mm       |