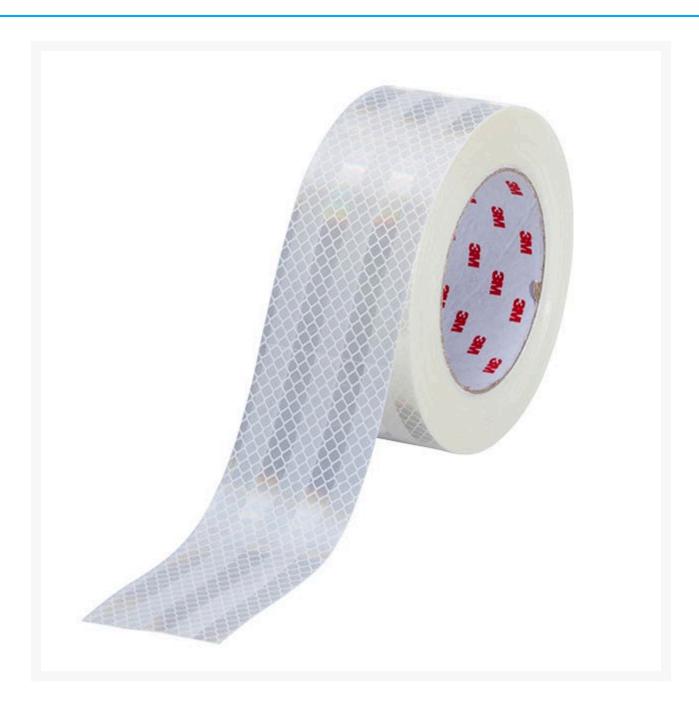

**3M™ Conspicuity Vehicle Marking Tape White** 

### Keep your fleet safer with 3M<sup>™</sup> Diamond Grade<sup>™</sup> Reflective Technology.

3M™ Diamond Grade Conspicuity Vehicle Marking Tapes are highly retroreflective and are designed to delineate the sides and rear of vehicles for enhanced safety and visibility.

### **Additional Information**

| Brand       | 3M™        |
|-------------|------------|
| Таре Туре   | Reflective |
| Tape Colour | White      |
| Tape Width  | 50mm       |