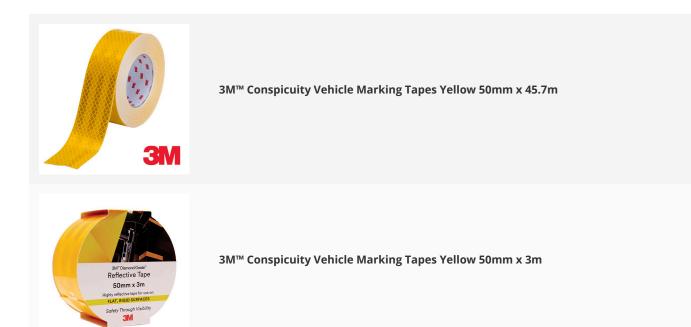

Vehicles and Trains.
- Available in Fluoro Yellow, Red, White and Yellow ensuring maximum reflectivity and superior daytime visibility.
- All 3M<sup>™</sup> vehicle marking tapes have been independently tested and comply to ECE104, AS/NZS 1906.1 and Australian Design Rule 13/00, 2005 (Appendix A UNECE R48/03).
- Delivers outstanding vehicle visibility, alerting more road users faster and earlier
- Strong and durable adhesive backed tape for easy application to flat, rigid or smooth surfaces.
- Tape edges are pre-sealed to prevent dirt and water penetration.

# **Additional Information**

| Brand       | 3M™        |
|-------------|------------|
| Таре Туре   | Reflective |
|             |            |
| Tape Colour | Yellow     |
| Tape Width  | 50mm       |

## **Products in this set**