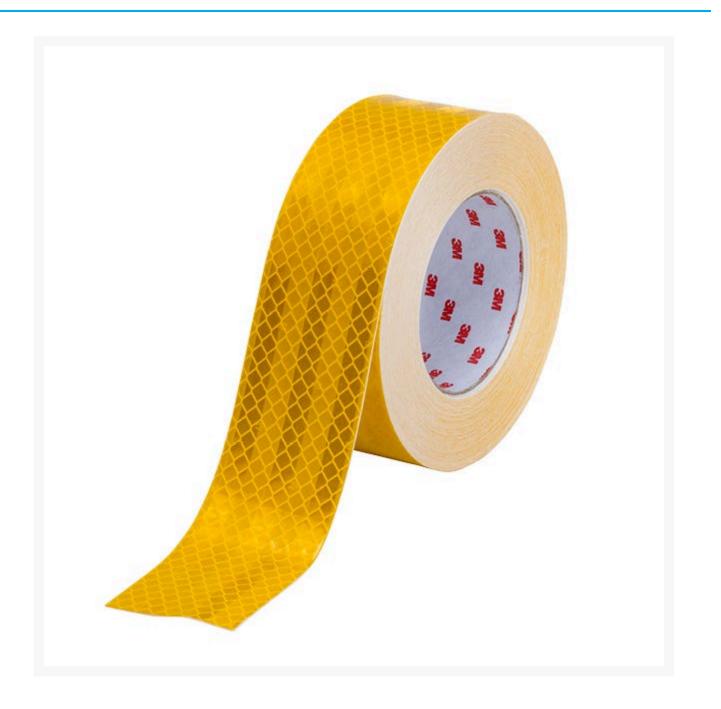

### 3M<sup>™</sup> Conspicuity Vehicle Marking Tape Yellow

### Keep your fleet safer with 3M<sup>™</sup> Diamond Grade<sup>™</sup> Reflective Technology.

3M<sup>™</sup> Diamond Grade Conspicuity Vehicle Marking Tapes are highly retroreflective and are designed to delineate the sides and rear of vehicles for enhanced safety and visibility.

- Suitable for Trucks, Trailers, Emergency Vehicles, Buses, Mining Vehicles and Trains.
- Available in Fluoro Yellow, Red, White and Yellow ensuring maximum reflectivity and superior daytime visibility.
- All 3M<sup>™</sup> vehicle marking tapes have been independently tested and comply to ECE104, AS/NZS 1906.1 and Australian Design Rule 13/00, 2005 (Appendix A UNECE R48/03).
- Delivers outstanding vehicle visibility, alerting more road users faster and earlier
- Strong and durable adhesive backed tape for easy application to flat, rigid or smooth surfaces.
- Tape edges are pre-sealed to prevent dirt and water penetration.