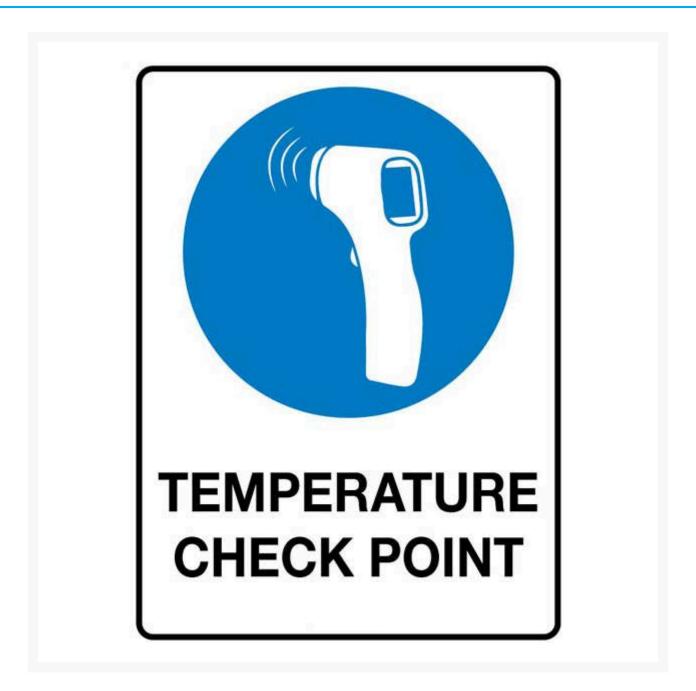

**Temperature Check Point** 

## **Description**

Temperature checks can prevent the spread of viruses and protect your clients, customers and employees.

Mandatory Signs specify actions that are required to safeguard health and/or avoid injury. Mandatory signs provide specific instructions that MUST be carried out. These industrial and workplace safety signs are essential for promoting the wearing of PPE and abiding by safe workplace procedures. Symbols (or pictograms) are depicted in white on a blue circular background. Sign wording, if necessary, is in black lettering on a white background.