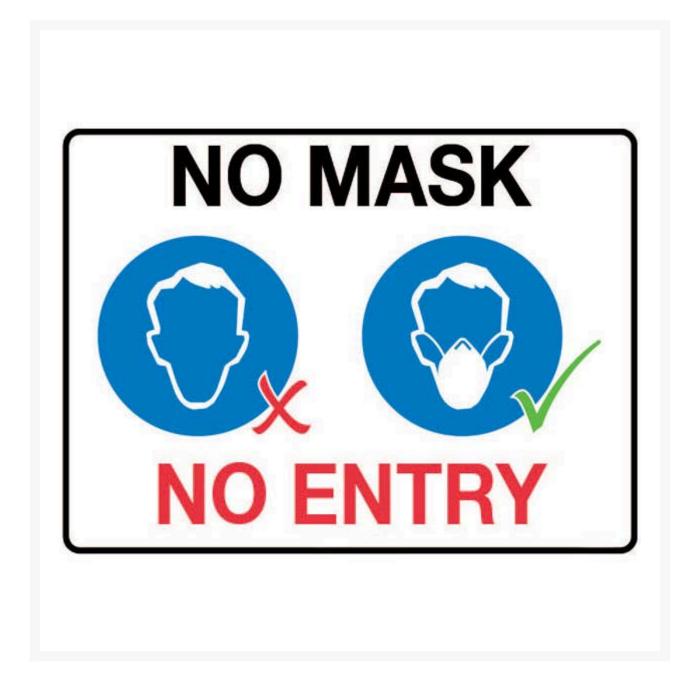

No Mask No Entry

## **Description**

This "No mask, no entry" sign asks that a person accepts the conditions of wearing a mask before entering the premises.

Mandatory Signs specify actions that are required to safeguard health and/or avoid injury. Mandatory signs provide specific instructions that MUST be carried out. These industrial and workplace safety signs are essential for promoting the wearing of PPE and abiding by safe workplace procedures. Symbols (or pictograms) are depicted in white on a blue circular background. Sign wording, if necessary, is in black lettering on a white background.