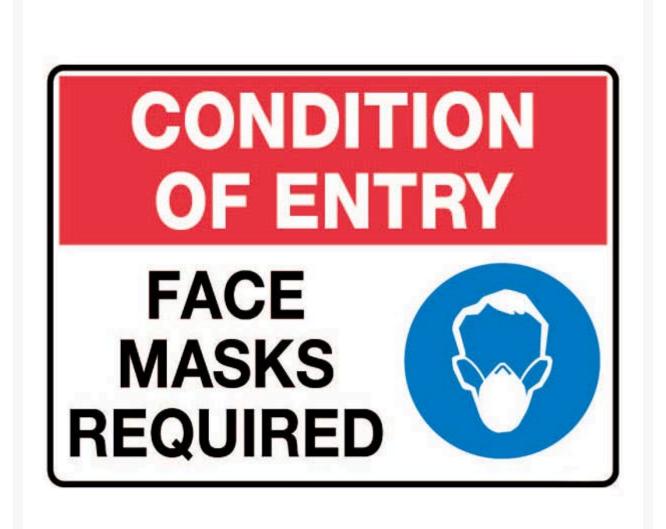

**Condition Of Entry Face Masks Required** 

## **Description**

This condition of entry sign asks that a person accepts the conditions of wearing a face mask before entering the premises.

Mandatory Signs specify actions that are required to safeguard health and/or avoid injury. Mandatory signs provide specific instructions that MUST be carried out. These industrial and workplace safety signs are essential for promoting the wearing of PPE and abiding by safe workplace procedures. Symbols (or pictograms) are depicted in white on a blue circular background. Sign wording, if necessary, is in black lettering on a white background.