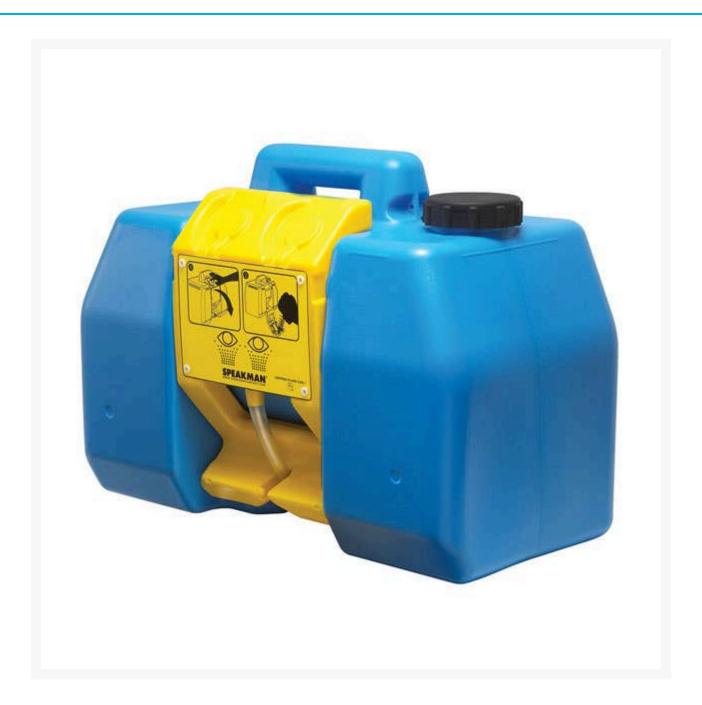

## **Description**

This GravityFlo™ Eye Wash Station is a gravity-fed station that is compact and portable. Offers an ideal solution for remote worksites or facilities where plumbed water sources are not readily available or are in limited supply.

• This Eye Wash Station complies with Australian Standard AS 4775-2007.

1

- **Dual Soft Spray heads remove hazardous materials** from the eye without causing further damage.
- Fill Station with clean potable water and water preservative (not included, sold here).
- Water preservative will **prolong the life of the water for up to 120 days**, making it a valuable addition.
- This station is **easy to set-up and install** installation manual included.