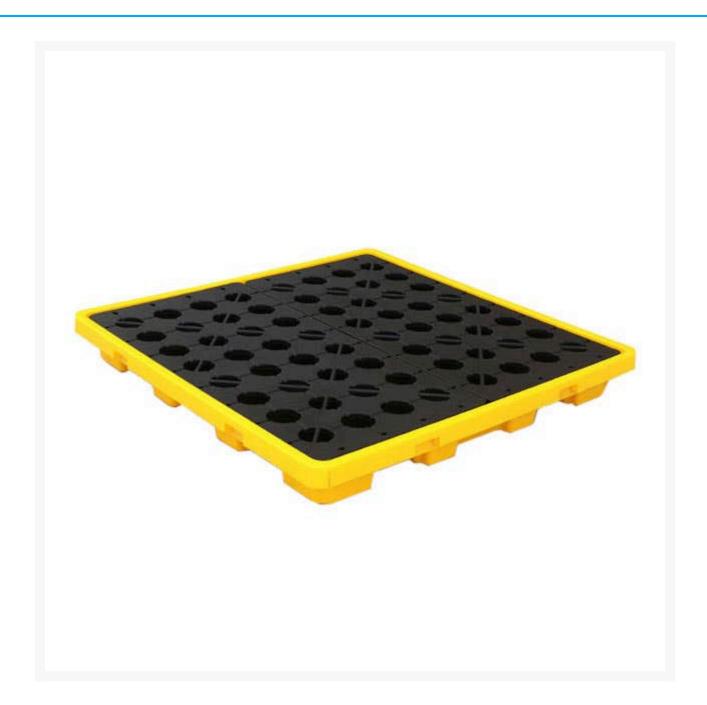

## **Description**

Efficiently capture leaks and spills from drums and containers in any environment.

- Tough high-density polyethylene construction is suitable for harsh indoor and outdoor environments.
- High-visibility yellow pallet with black grate.

- Resistant to a wide range of industrial liquids.
- Rugged construction for additional strength and durability.
- Individual units are nestable for efficient storage and transport.
- Includes a drain valve for simple and quick drainage.
- Grates are removable for easy cleaning and storage.
- Holds a sump capacity of 140L.
- Features a massive load capacity of 3000kg.
- 4-way Forklift Access
- Tyne Pocket Size: 240mm(W) x 60mm(H)