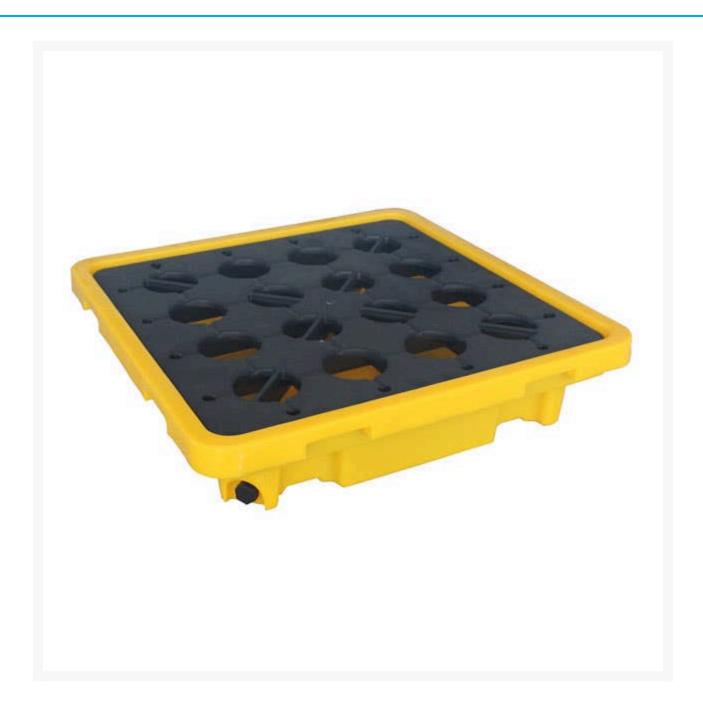

## **Description**

Efficiently capture leaks and spills from drums and containers in any environment.

- Tough high-density polyethylene construction is suitable for harsh indoor and outdoor environments.
- High-visibility yellow pallet with black grate.

- Resistant to a wide range of industrial liquids.
- Rugged construction for additional strength and durability.
- Individual units are nestable for efficient storage and transport.
- Includes a drain valve for simple and quick drainage.
- Grates are removable for easy cleaning and storage.
- Holds a sump capacity of 30L.
- Features a massive load capacity of 700kg.
- No Forklift Access.