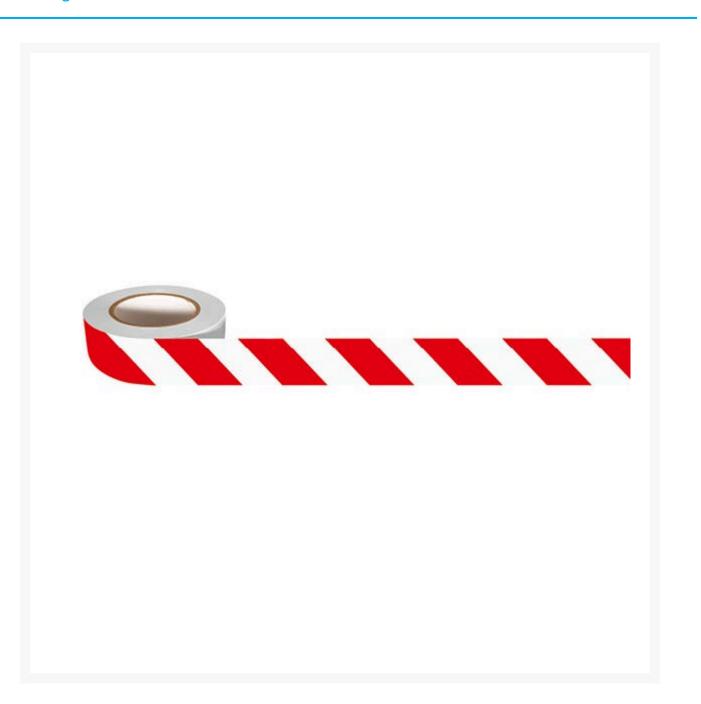

## **Short Description**

Red/White Barricade Tapes

Protect staff and visitors by highlighting the risks and hazards in an area. All tapes are highly visible and durable.

Provide an economical and efficient way to warn people of potentially hazardous areas.

## **Additional Information**

| Таре Туре   | Barricade |
|-------------|-----------|
| Tape Colour | Red/White |