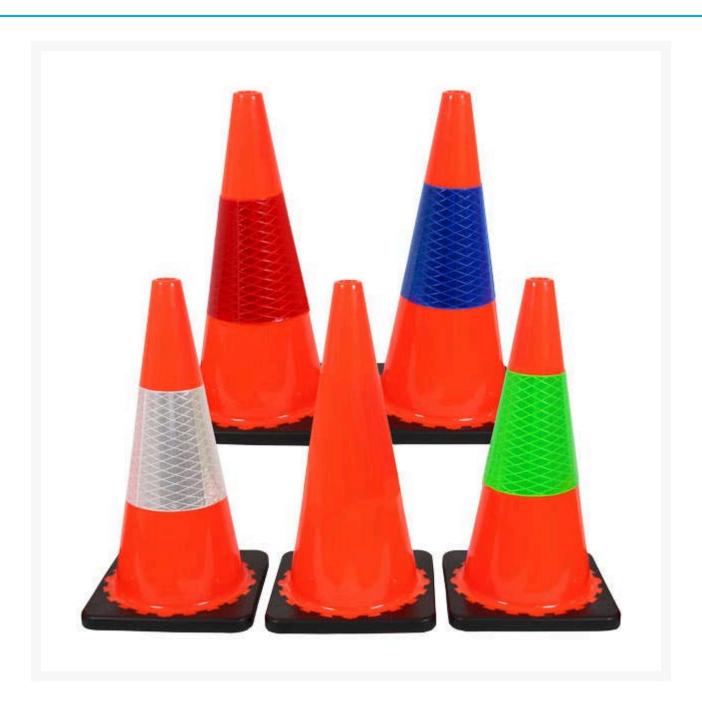

## Orange Bulldog™ Traffic Cones

# **Description**

These Bulldog Traffic Cones are specifically designed for day and night highways and council works. These cones will not fade in harsh Australian conditions.

• Reflective Sleeves Available: White, Fluoro Green, Red or Blue.

### Product Notes:

- UV stabilised premium quality PVC construction ensure industry leading durability and toughness.
- All Bulldog Cones comply with Australian Standard AS 1742.3-C 2002 Section 3.9.1.
- Cones include unique **levelling feet for** additional stability on uneven surfaces.
- 300mm & 450mm traffic cones are suitable for low speed urban and rural roads.
- 700mm & 900mm traffic cones are suitable for highways and other applications.
- Suitable for day or night use For nighttime applications, cones must be equipped with reflective sleeves.
- Reflective Sleeves are **Premium Orafol (Reflexite) Reflective Cone Sleeves**. Orafol is the world leader in retro-reflective materials. Their traffic cone collars have been approved by every state road authority in Australia.