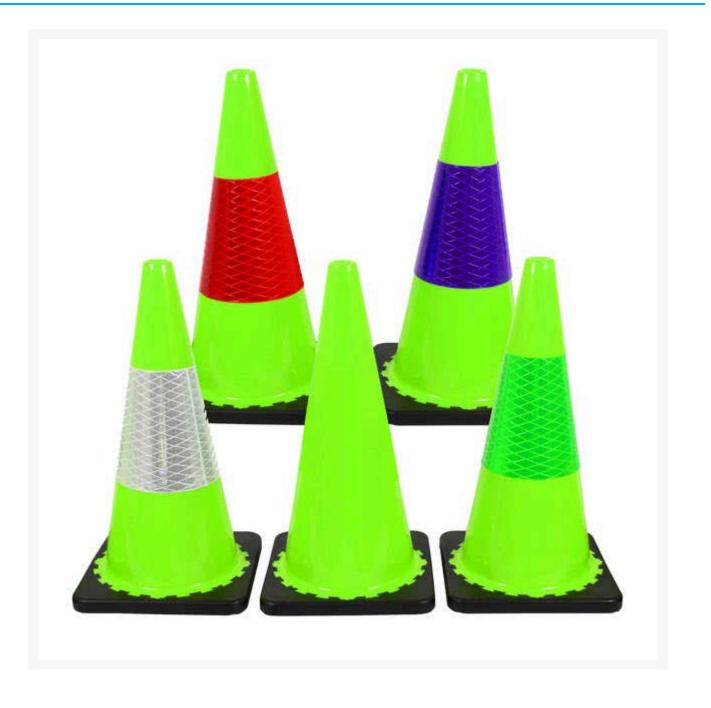

# Description

These Bulldog Traffic Cones are specifically designed for day and night highways and council works. These cones will not fade in harsh Australian conditions.

• Reflective Sleeves Available: White, Fluoro Green, Red or Blue.

#### Product Notes:

- UV stabilised premium quality PVC construction ensure industry-leading durability and toughness.
- All Bulldog Cones comply with Australian Standard AS 1742.3-C 2002 Section 3.9.1.
- Cones include unique **levelling feet for** additional stability on uneven surfaces.
- 300mm & 450mm traffic cones are suitable for low speed urban and rural roads.
- 700mm & 900mm traffic cones are suitable for highways and other applications.
- Suitable for day or night use For nighttime applications, cones must be equipped with reflective sleeves.
- Reflective Sleeves are **Premium Orafol (Reflexite) Reflective Cone Sleeves**. Orafol is the world leader in retro-reflective materials. Their traffic cone collars have been approved by every state road authority in Australia.

## **Product Options**

| Traffic Cone Size:        | 450mm        |
|---------------------------|--------------|
|                           | 700mm        |
| Reflective Sleeve Colour: | No Sleeve    |
|                           | White        |
|                           | Blue         |
|                           | Fluoro Green |
|                           | Red          |
|                           |              |