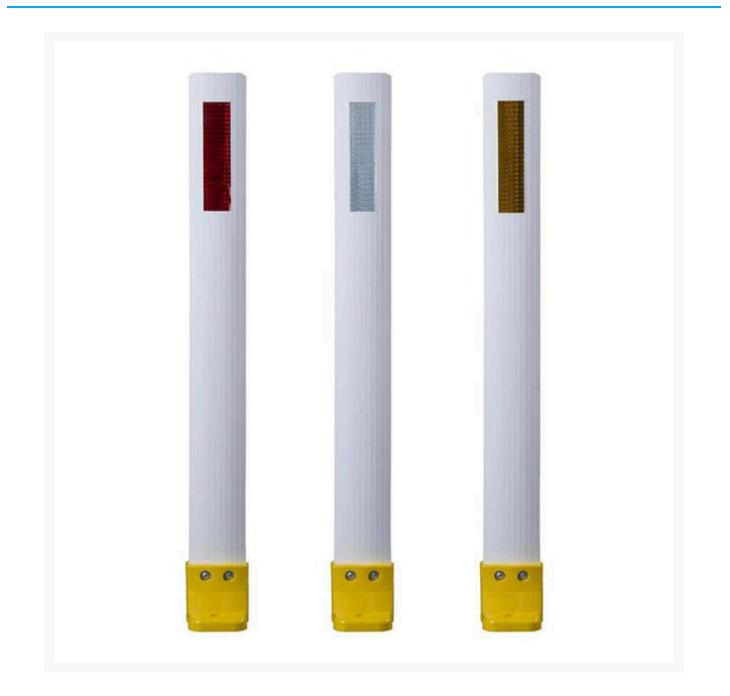

## **Product Images**

## **Description**

Steel-Flex® is the most durable roadside delineator post available. It is roll-formed from a special grade of high-performance spring steel, then protected by an ArmorGalv® thermal diffusion galvanised coating. Each post is then powder coated to provide a high gloss, UV resistant colour finish. Steel-Flex® is available in a wide range of colours and can be fitted with any delineation you require. Its unique design and manufacturing process gives Steel-Flex® exceptionally high corrosion resistance, even after being impacted.

- Ideal for concrete pavements
- Returns to vertical after repeated impacts
- Will not dislodge on impact
- High impact resistance
- Will not fade or discolour
- Life expectancy of 15 + years
- Fire resistant
- Quick and easy to install
- Significant cost savings
- No sharp edges
- Australian Standard AS 1742.2 and AS/NZ 1906.1