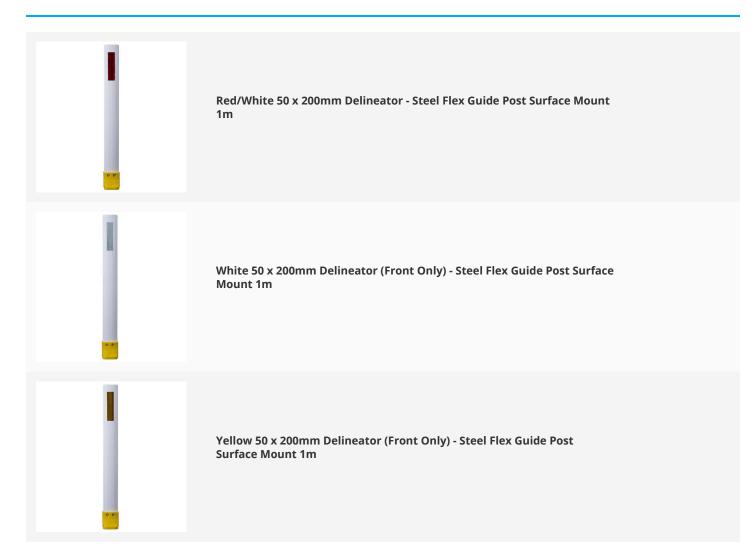

high-performance spring steel, then protected by an ArmorGalv® thermal diffusion galvanised coating. Each post is then powder coated to provide a high gloss, UV resistant colour finish. Steel-Flex® is available in a wide range of colours and can be fitted with any delineation you require. Its unique design and manufacturing process gives Steel-Flex® exceptionally high corrosion resistance, even after being impacted.

- Ideal for concrete pavements
- Returns to vertical after repeated impacts
- Will not dislodge on impact
- High impact resistance
- Will not fade or discolour
- Life expectancy of 15 + years
- Fire resistant
- Quick and easy to install
- Significant cost savings
- No sharp edges
- Australian Standard AS 1742.2 and AS/NZ 1906.1

Made in Australia

## **Products in this set**