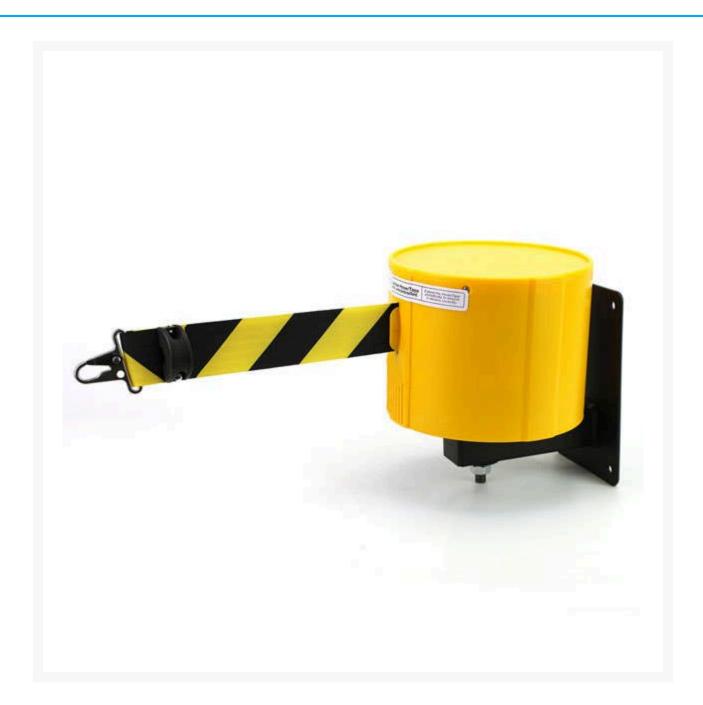

## **Description**

These lightweight Barrier Reels are ideal for ensuring staff and visitors are clear of workplace hazard zones such as delivery bay doors.

- Mount 2 Reels on each side of your Facility's bay doors, and use the clipping system to attach the reel webbing to a vehicle's hanging rail.
- The barrier bracket design allows for 180° swivel action.
- Stainless steel spring for use externally in warehouses etc.
- 23m of webbing with standard S/S safety catch.
- Slow tape return mechanism (2.5m per second).
- Also available in Red/White webbing.
- The casing is manufactured from lightweight ABS plastic.
- Includes a steel wall mount bracket.
- Great for internal and external uses.
- Reel dimensions: 220mm(L) x 200mm(W) x220mm(H).
- Webbing dimensions: 23m(L) x 48mm(W)
- Weight: 6.5kg (including bracket).
- 1 x Receiving bracket (A4438) is included with the barrier reel. Additional receiving brackets are available separately.