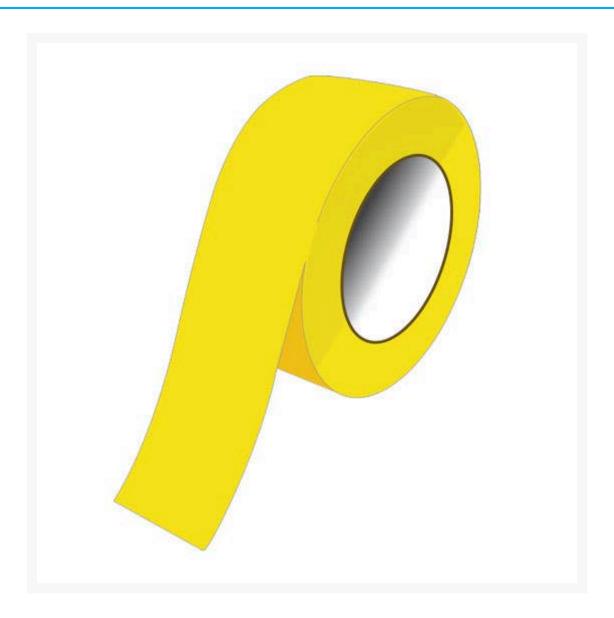

**Yellow Aisle Marking Tapes** 

#### **Short Description**

Aisle Marking Tape Yellow

## **Description**

Provide guidance and safety by colour coding your aisles and corridors.

- Ideal for marking beams, posts, aisles, stairways, doors, machines and walls.
- Economical, durable vinyl, simply apply to any clean, dry surface.
- Easy-to-apply by hand or use the Bronson Safety aisle marking machine.

#### **Additional Information**

| Таре Туре   | Marking |
|-------------|---------|
| Tape Colour | Yellow  |