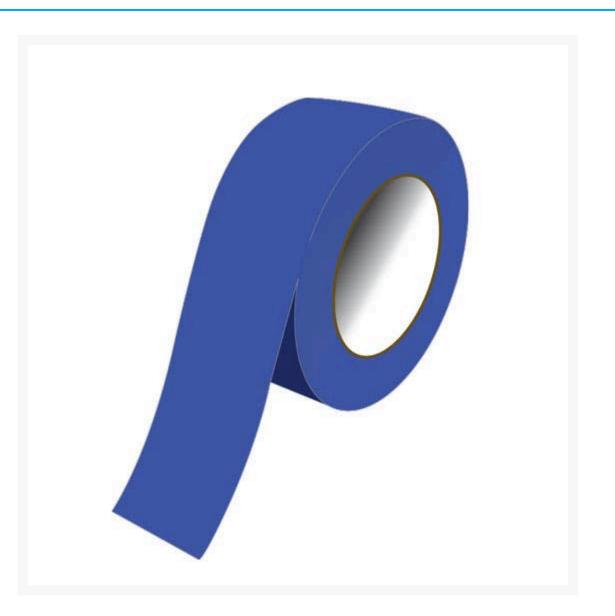

#### Blue Aisle Marking Tapes

#### **Short Description**

Aisle Marking Tape Blue

# Description

Provide guidance and safety by colour coding your aisles and corridors.

- Ideal for marking beams, posts, aisles, stairways, doors, machines and walls.
- Economical, durable vinyl, simply apply to any clean, dry surface.
- Easy-to-apply by hand or use the Bronson Safety aisle marking machine.