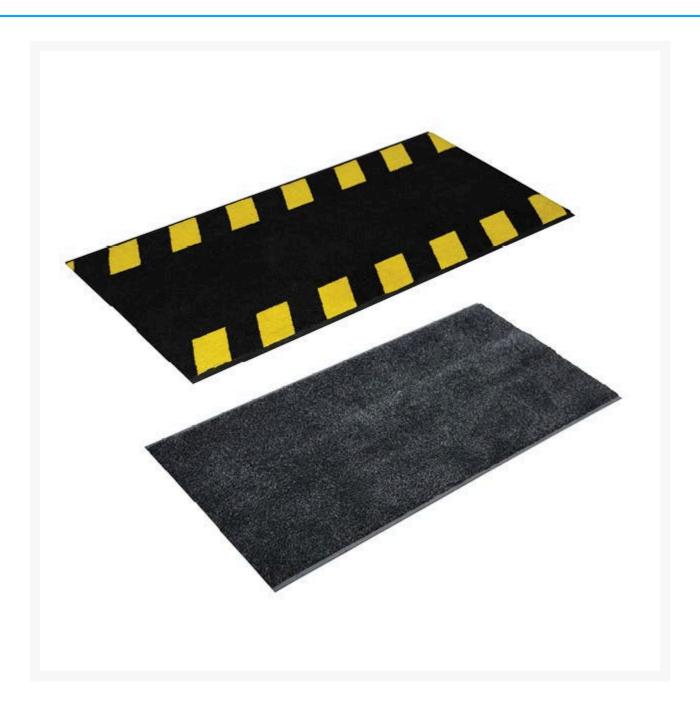

### **Description**

Cable Safe is designed to protect cords and cables from foot and wheeled traffic and to prevent the trip hazard from these also.

- Nitrile Rubber backed mat with a Nylon top.
- Specially formulated non-skid backing reduces mat movement on flooring.
- Wide cut-out channel on the underside of mat allows cables to pass through.
- Tight groove holds cables securely in place to eliminate trips on power cords.
- Durable Nitrile Rubber underside protects cords from damage from foot and wheel traffic.
- Easy to clean can be hosed, machine washed or vacuumed.
- Chevron safety border option warns people of hazard.
- Two mats in one incorporates a Cable Protector and an Entrance Mat in one.
- Mat thickness: 14mm

### **Product Options**

| Mat Size:   | 500 x 1000mm                |
|-------------|-----------------------------|
| Mat Colour: | Charcoal                    |
|             | Black (with Chevron Border) |