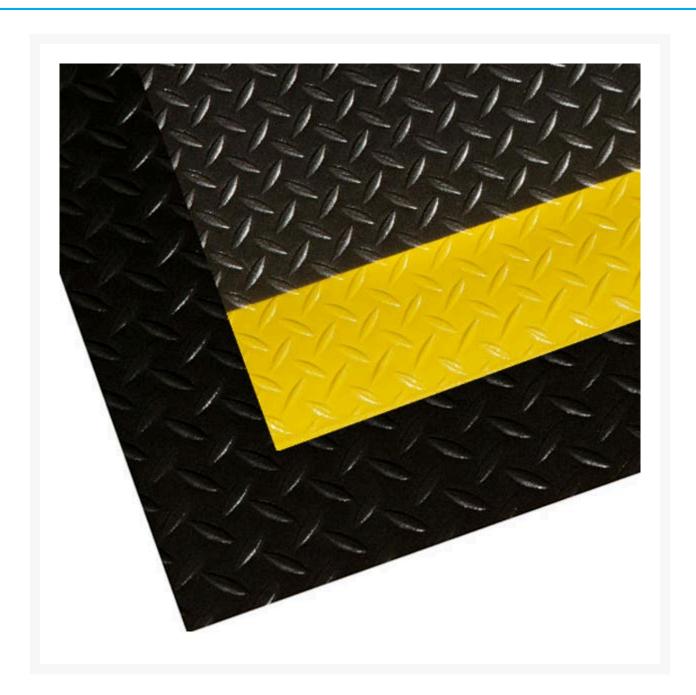

## **Description**

Deluxe Soft Foot matting is an ultra-comfortable anti-fatigue mat made from a thick closed cell PVC foam.

- Ideal for dry areas such as checkouts, counters, production lines, warehouses and much more.
- Comfortable cushion surface Provides relief from constant standing.
- Checker plate surface provides grip for user.
- Made from closed cell foam that will not absorb liquids.
- Easy to cut can be trimmed to shape or size.
- Easy to clean can be swept, mopped or wiped clean.
- Safety border option increases visibility of mat.
- HACCP certified for use in dry areas.
- Available in black or with a hi-vis yellow border to suit any application.
- Mat thickness: 13mm

### **Product Options**

| Mat Colour: | Black                      |
|-------------|----------------------------|
|             | Black (with Yellow Border) |
| Mat Size:   | 600 x 900mm                |
|             | 900 x 1500mm               |