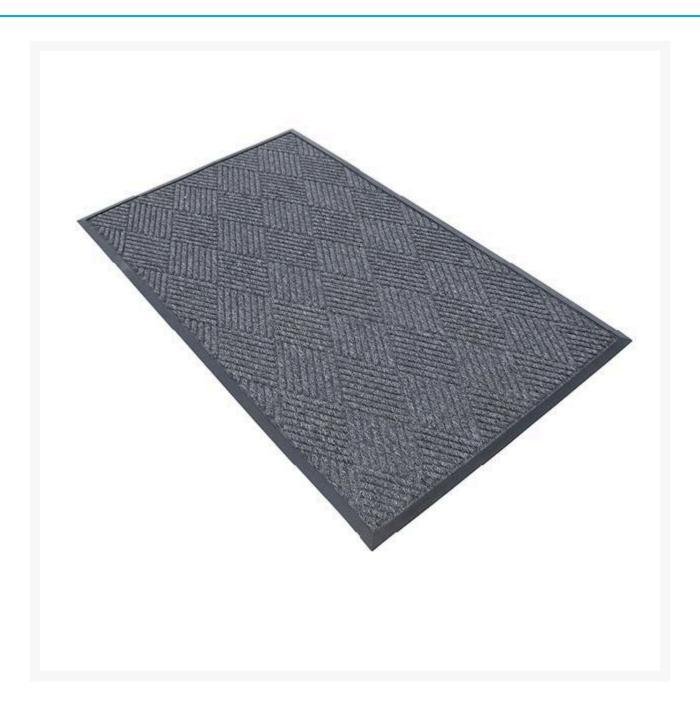

### **Description**

A hardwearing mat for medium traffic entrances.

- Constructed with a classy diamond pattern.
- Heavy-duty rubber backed with a stylish polypropylene surface.
- All weather construction suitable for indoor or outdoor.
- Grippers on underside.
- Raised reinforced rubber border helps trap moisture and dirt.
- Colour: Charcoal
- Mat thickness: 11mm