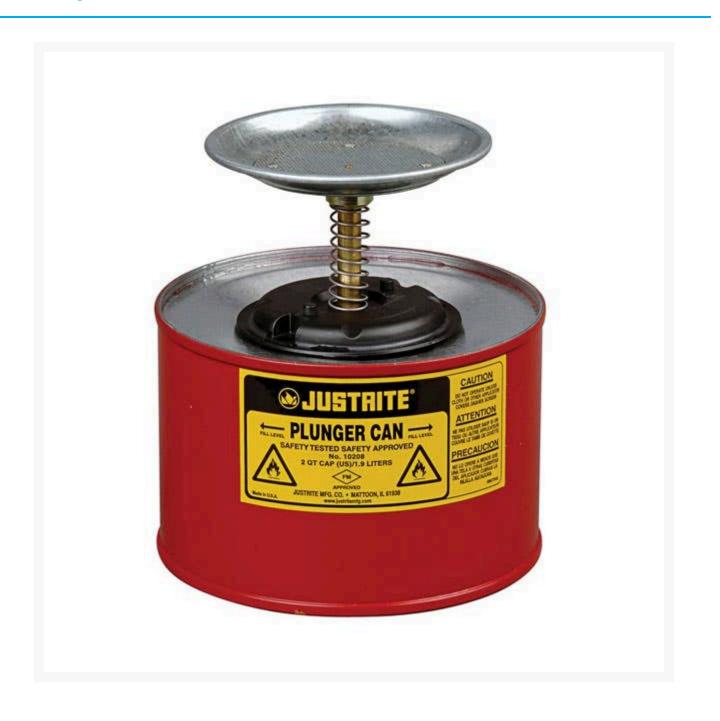

## Description

Plunger Cans help you quickly and easily moisten cleaning cloths or swabs.

- Dispense flammable liquids and solvents safely, without waste or exposure.
- New "smart pump" mechanism helps streamline your swabbing operations.

- Made of chemically resistant Ryton® and brass, the pump base is designed to leave less liquid in the bottom before having to refill.
- Pushing down on the pump assembly fills the upper pan with liquid.
- Surplus liquid drains safely back into reservoir.
- The perforated pan screen serves as a flame arrester.
- Top rims have moulded edge protectors for smooth, trouble-free moistening.
- Manufactured from rugged 24-gauge steel construction.
- Steel cans are finished in a tough, lead-free, chemical-resistant powder paint in either red or yellow.
- Backed by an industry exclusive Ten-Year Limited Warranty.
- FM Approved & Compliant.
- External Dimensions: 185mm(Diameter) x 187mm(Height)
- Dasher Dimensions: 128mm