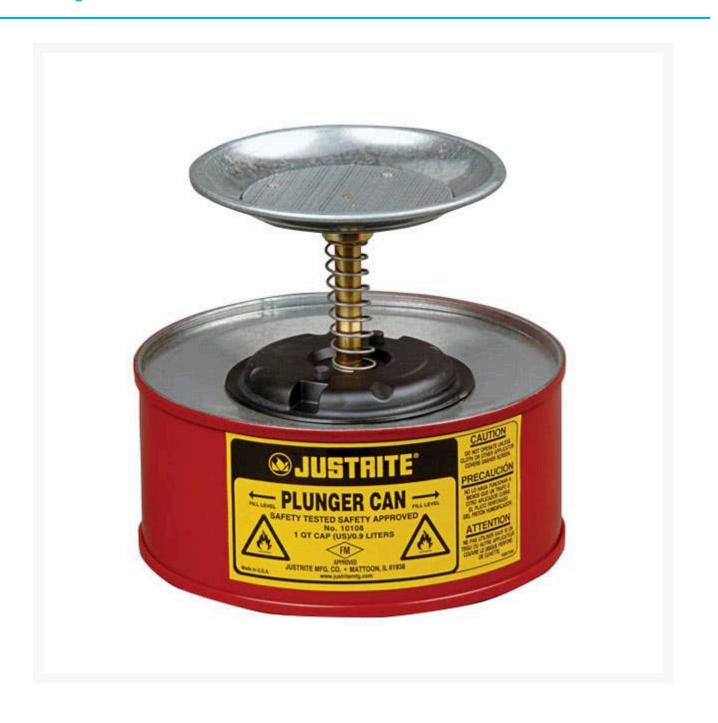

## Description

Plunger Cans help you quickly and easily moisten cleaning cloths or swabs.

- Dispense flammable liquids and solvents safely, without waste or exposure.
- New "smart pump" mechanism helps streamline your swabbing operations.

- Made of chemically resistant Ryton® and brass, the pump base is designed to leave less liquid in the bottom before having to refill.
- Pushing down on the pump assembly fills the upper pan with liquid.
- Surplus liquid drains safely back into reservoir.
- The perforated pan screen serves as a flame arrester.
- Top rims have moulded edge protectors for smooth, trouble-free moistening.
- Choose from corrosion-resistant, high-density polyethylene or rugged 24-gauge steel construction.
- Steel cans are finished in a tough, lead-free, chemical-resistant powder paint in either red or yellow.
- Backed by an industry exclusive Ten-Year Limited Warranty.
- FM Approved & Compliant.
- External Dimensions: 185mm(Diameter) x 143mm(Height)
- Dasher Dimensions: 128mm