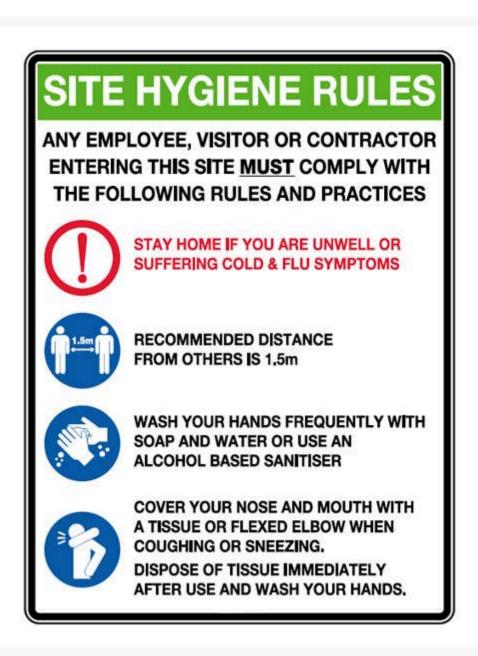

## **Description**

Help prevent the spread of COVID and other sicknesses in the workplace with this Site Hygiene Rules Sign.

This site hygiene guide has the rules any employee, visitor, or contractor entering a worksite must comply with. The rules and practices are listed with 4 instructions which are illustrated with pictograms and text. Perfect for displaying in entrances and workplaces to remind people how to social distance and practice safe hygiene habits.