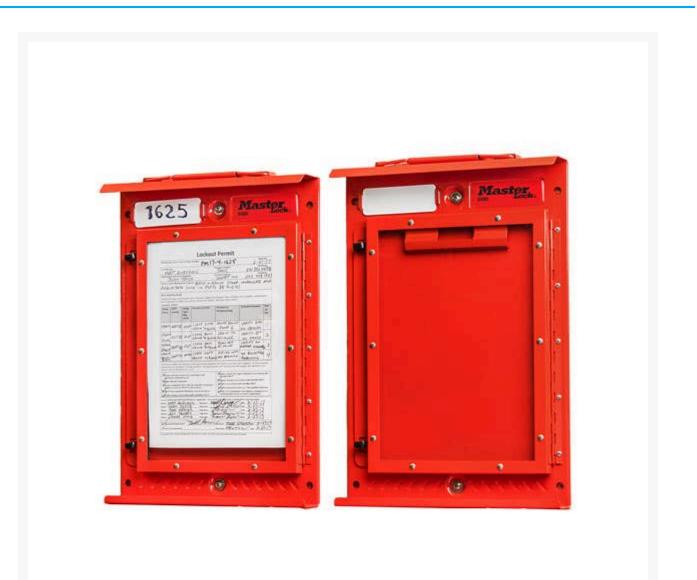

## Description

- Permit Display Case holds letter-size documents and other paperwork up to 297 x 420mm.
- 430-grade stainless steel with heavy-duty powder coating withstands outdoor elements and provides corrosion resistance.
- The clear, impact-resistant window for viewing and protecting permit documents.
- A rubber seal protects documents from water damage in outdoor applications or during cleaning.

- Wall-mounted for easy accessibility.
- Includes carrying handle for portability when not wall mounted.
- Replacement rewritable tags available.