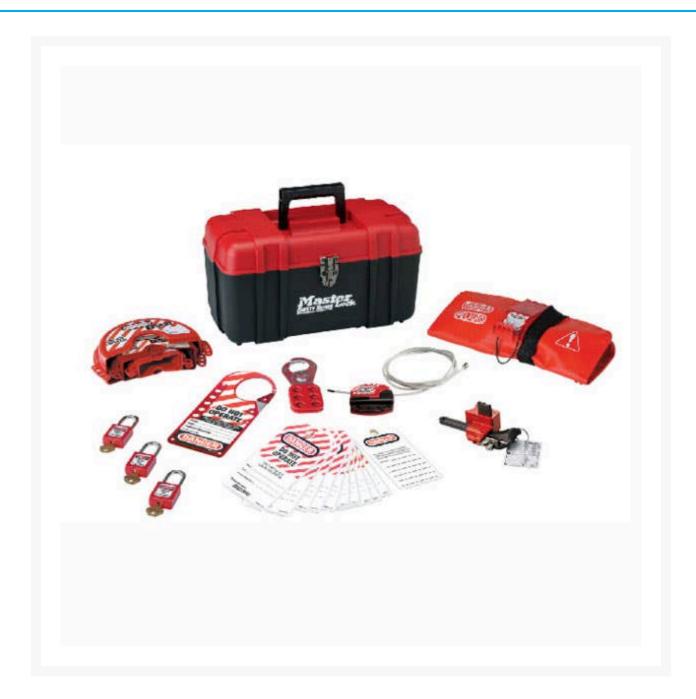

## **Description**

An upgraded safety lockout toolbox to keep important Valve lockout devices and padlocks together. Ideal for individual workers but padlocks are supplied keyed alike for added worker convenience.

Kit contains:

- 1 x Ultra-durable safety carry case containing:
- 3 x Red Zenex™ padlocks, keyed alike
- 1 x Lockout hasp steel 25mm
- 1 x Labelled snap-on red lockout hasp
- 1 x Adjustable cable lockout device
- 1 x Gate valve cover for 25 to 75mm handles
- 1 x Gate valve cover for 51 to 127mm handles
- 1 x Gate valve cover for 102 to 165mm handles
- 1 x Seal Tight™ handle-off ball valve lockout device