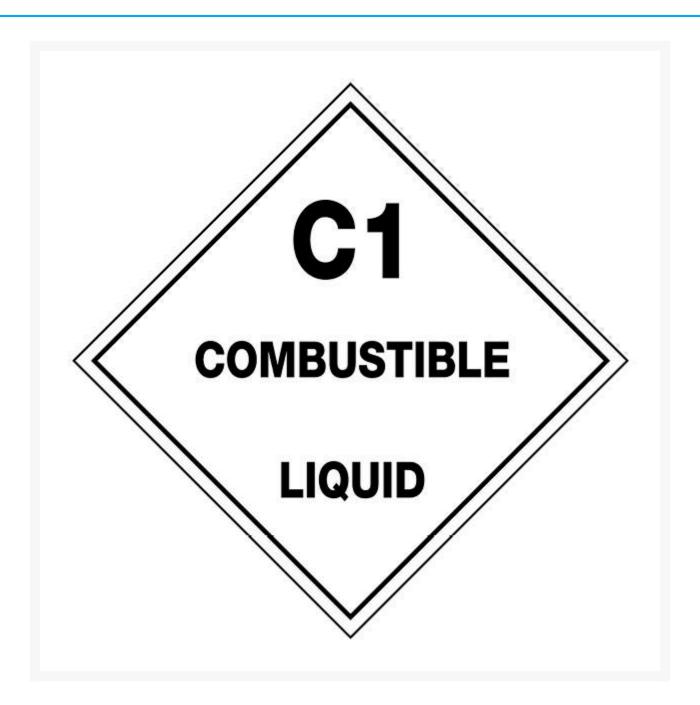

C1 Combustible Liquid Hazchem Sign

# **Short Description**

Hazchem - C1 Combustible Liquids Sign

### **Description**

Indicates the storage or containment of Class C1 Combustible Liquids within a facility, vehicle or container etc.

- Class C1Combustible Liquids are those which have a closed cup flashpoint of between 60 °C and 93 °C.
- C1 Combustible Liquids are not classified as dangerous goods for transport purposes. However, industry practice is often to display "Combustible Liquid" in the area normally used for placarding.
- Examples: Diesel fuel, acetic acid and kerosene.
- Must be visibly displayed where Class C1 Combustible Liquids are stored or handled.
- White background with black wording and border.
- Available in a large range of materials and sizes.
- Read the Australian Dangerous Goods Code and AS 1940-2004 for more information on Combustible Liquids.
- Hazchem Signs help to designate and identify certain hazardous materials in a facility, vehicle or storage container etc.
- Allows emergency services to quickly identify all chemicals present and the hazards involved.
- It is important as a business to correctly label all hazardous chemicals using the appropriate Hazchem Signage.