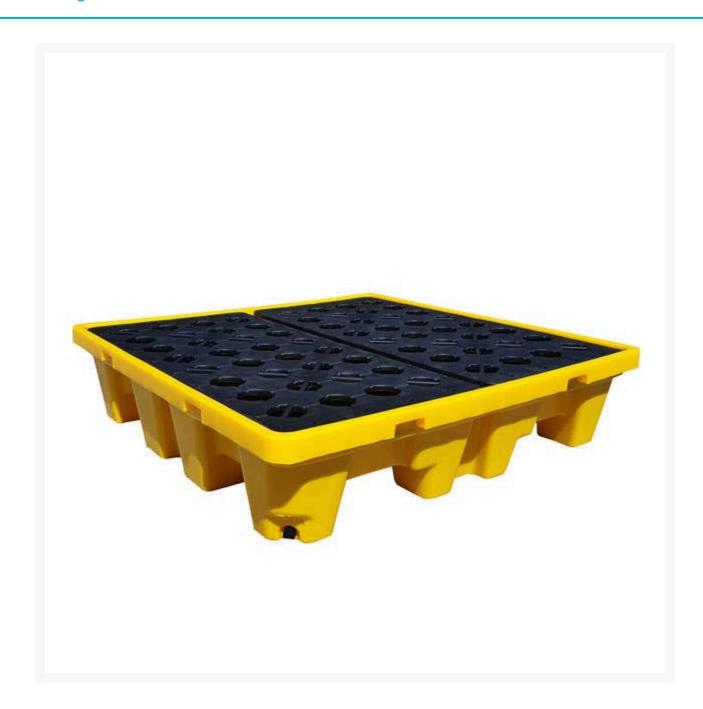

Bulldog™ Spill Pallet (4 Drum 220L)

## **Description**

Efficiently capture leaks and spills from drums and containers in any environment.

- Tough high-density polyethylene construction is suitable for harsh indoor and outdoor environments.
- High-visibility yellow pallet with black grate.

- Resistant to a wide range of industrial liquids.
- Rugged construction for additional strength and durability.
- Individual units are nestable for efficient storage and transport.
- Includes a drain valve for simple and quick drainage.
- Grates are removable for easy cleaning and storage.
- Holds a sump capacity of 220L.
- Features a massive load capacity of 3000kg.
- 4-way Forklift Access
- Tyne Pocket Size: 180mm(W) x 105mm(H)