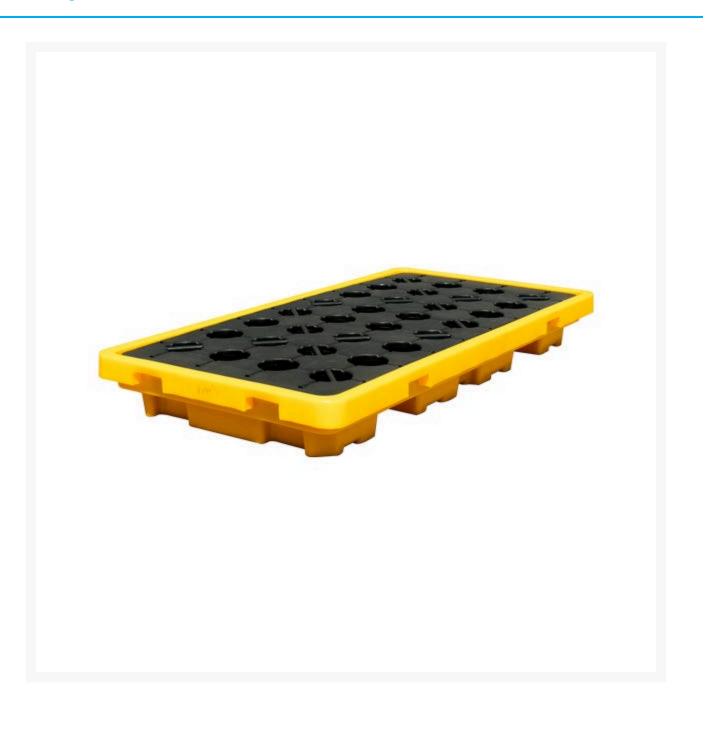

## Description

Efficiently capture leaks and spills from drums and containers in any environment.

- Tough high-density polyethylene construction is suitable for harsh indoor and outdoor environments.
- High-visibility yellow pallet.

- Resistant to a wide range of industrial liquids.
- Rugged construction for additional strength and durability.
- Individual units are nestable for efficient storage and transport.
- Includes a drain valve for simple and quick drainage.
- Grates are removable for easy cleaning and storage.
- Holds a sump capacity of 60L.
- Features a massive load capacity of 1500kg.
- 2-way Forklift Access
- Tyne Pocket Size: 150mm(W) x 60mm(H)