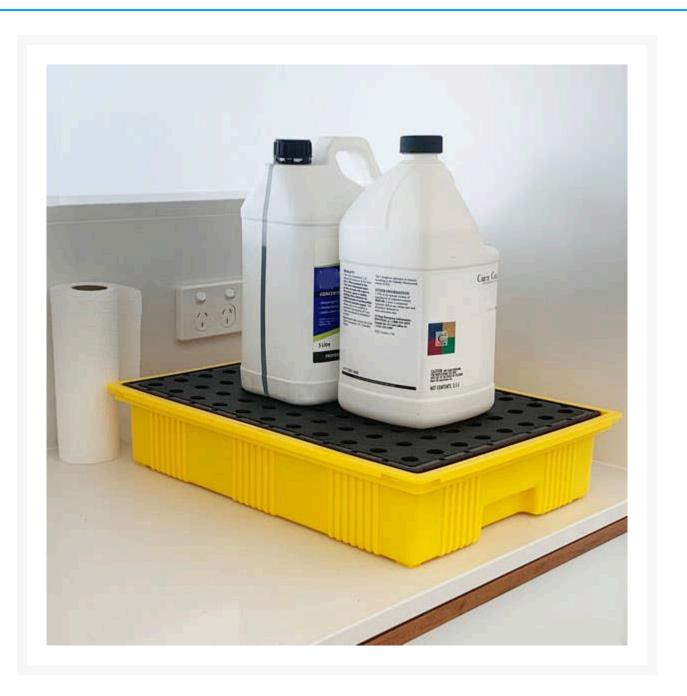

## Bulldog<sup>™</sup> Lab Spill Tray (15L)

## Description

This compact Benchtop Spill Tray is ideal for collecting leaks and spills from small beakers or containers. Makes the decanting of liquids a far safer and cleaner process.

• Compact design is ideal for lab benchtops, tables and other small working areas.

- 15-litre sump capacity provides adequate secondary containment for liquids handled in small quantities.
- High-visibility exterior that is resistant to a wide range of industrial liquids.
- Individual benchtop spill trays can be connected together with a handy interlocking function.
- The removable grate allows the tray to be cleaned quickly and easily.
- Units are nestable (can fit inside each other) for easy storage when required.
- Ideal for indoor applications but suitable for outdoors if required.
- Colour: High-visibility yellow tray with black grate.
- Manufactured using tough polyethylene construction.
- Load capacity: 41kg
- Weighs only 1.7kg