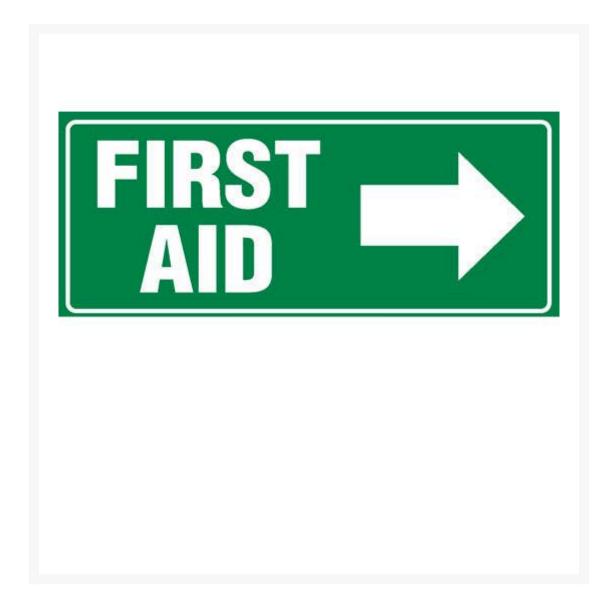

First Aid With Right Arrow

## **Short Description**

First Aid With Right Arrow

### **Description**

Emergency Information signs indicate the nearest location of emergency equipment such as First Aid Kits, Eye Wash Stations and

Emergency Showers. These signs can also provide directions to emergency related facilities (Exits, First Aid, Safety equipment etc.). They may also contain instructions for handling a specific emergency.

- Features a white symbol and/or text on a green background.
- Bronson Safety Emergency Information Signs comply with AS 1319 regulations.