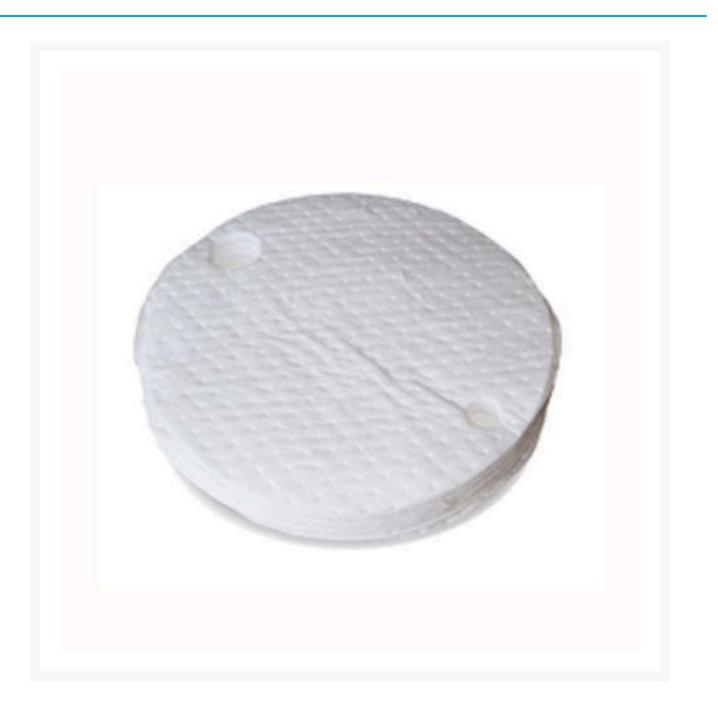

**Drum Top Mats** 

## Description

Say goodbye to messy, unsightly drum tops and dispense cleanly using and Drum Top Mat.

- Designed to sit on top of the drum.
- Each cover is pre-cut to fit a standard 60L & 205L drums, with allowance for fill and breather-holes.

• These Drum Top Mats will help keep your work environment cleaner and your workplace safer.

Drum Mat to fit 60L Drum Information:

- Material: Polypropylene
- Box of 25
- Pre-cut to fit on top of a 60L Drum
- Absorbs Fuel, Oil and Non-aggressive Chemical liquid spills

Drum Mat to fit 205L Drum Information:

- Material: Polypropylene
- Box of 25
- Pre-cut to fit on top of a 205L Drum
- Absorbs General Purpose liquid spills