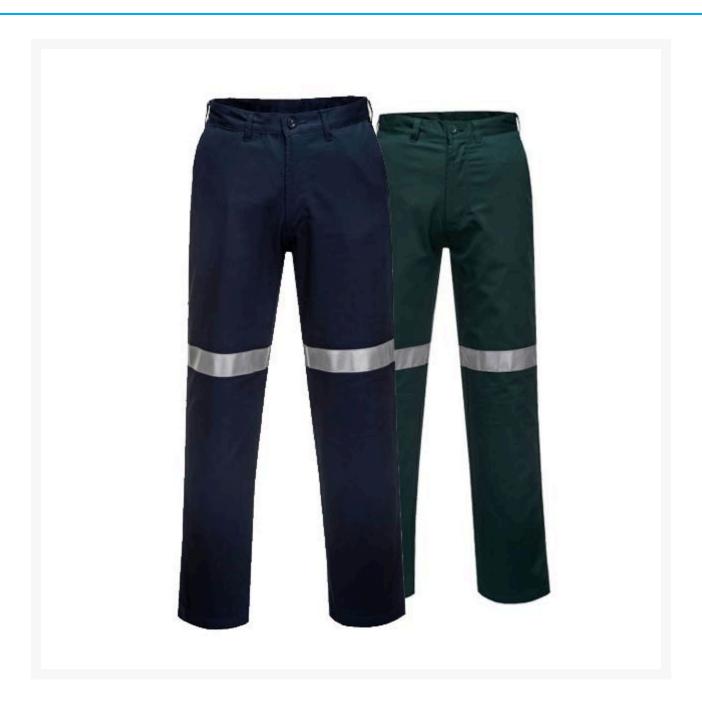

**Cotton Drill Pants with 3M Tape** 

# **Short Description**

Cotton Drill Pants with 3M Tape

### **Description**

- Straight leg design with an adjustable waist for a great fit.
- Manufactured with 100% cotton drill for comfort and breathability.
- 3M premium reflective tape around legs for increased visibility.
- UPF Rating of UPF50+ for excellent sun protection in Australian weather (blocks 98% of UV rays).
- Features 5 pockets for ample and convenient storage.
- Reinforced seams for extra durability and strength.
- Lightweight plastic zip and button for ease of access.
- Choose from a range of great colours and sizes to suit any use.

### **Product Options**

| Workwear Shorts Pants Size: | 79 Long     |
|-----------------------------|-------------|
|                             | 84 Long     |
|                             | 89 Long     |
|                             | 94 Long     |
|                             | 67 Regular  |
|                             | 72 Regular  |
|                             | 77 Regular  |
|                             | 82 Regular  |
|                             | 87 Regular  |
|                             | 92 Regular  |
|                             | 97 Regular  |
|                             | 102 Regular |
|                             | 107 Regular |
|                             | 112 Regular |
|                             | 117 Regular |
|                             | 87 Stout    |
|                             | 92 Stout    |
|                             | 97 Stout    |
|                             | 102 Stout   |
|                             | 107 Stout   |
|                             | 112 Stout   |
|                             | 117 Stout   |
|                             | 122 Stout   |
|                             | 127 Stout   |
|                             | 132 Stout   |
|                             | 137 Stout   |
| Workwear Colour:            | Green       |
|                             | Navy        |
|                             |             |