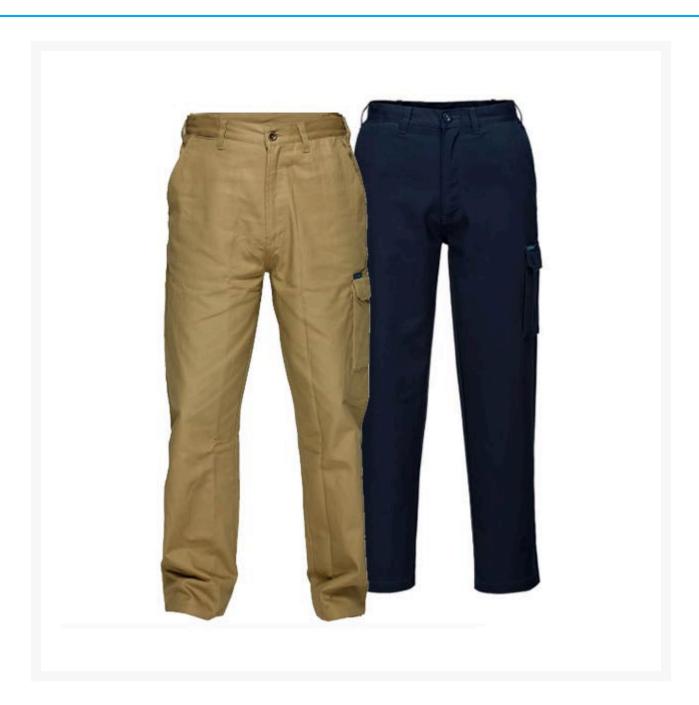

**Cotton Drill Cargo Pants** 

# **Short Description**

Cotton Drill Cargo Pants

1

### **Description**

- Manufactured with 100% cotton drill for comfort and breathability.
- UPF Rating of UPF50+ for excellent sun protection in Australian weather (blocks 98% of UV rays).
- Easy access and adjustable waist functions guarantee a perfect fit.
- Features 7 pockets for ample and convenient storage.
- Reinforced seams for extra durability and strength.