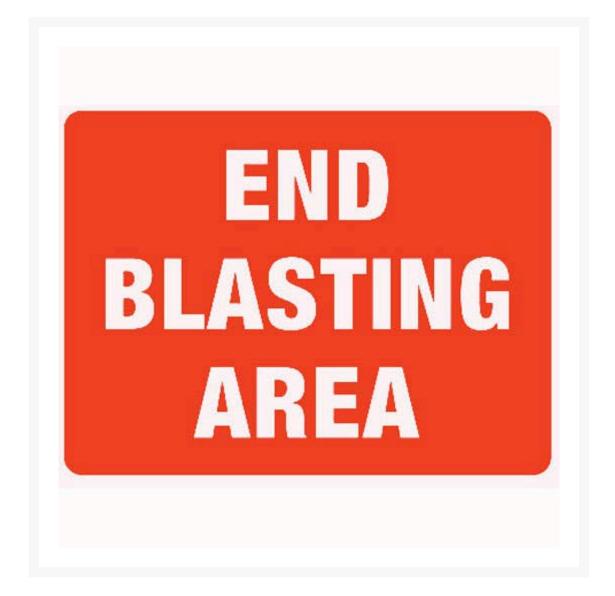

**End Blasting Area Sign** 

## **Short Description**

End Blasting Area Sign

### **Description**

Prevent unauthorised access with the End Blasting Area Sign.

**Danger Signs** are safety signs for warning of a particular hazard or hazardous condition that is likely to be life-threatening... Danger safety signage has many uses and can warn of many dangerous situations – such as fuel storage, radiation, high voltage, chemicals, open holes, and worksite hazards. Text is white on a red background.