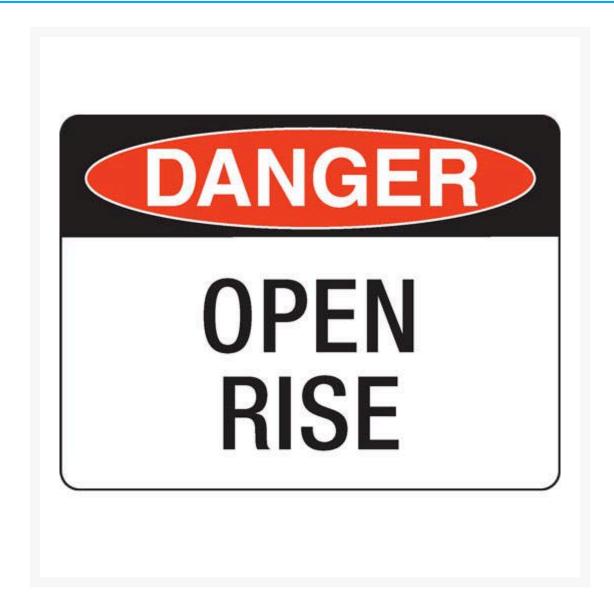

**Danger Open Rise Sign** 

## **Short Description**

Danger Open Rise Sign

#### **Description**

Danger signs are safety signs for warning of a particular hazard or hazardous condition that is likely to be life-threatening... Danger safety

signage has many uses and can warn of many dangerous situations – such as fuel storage, radiation, high voltage, chemicals, open holes, and worksite hazards. The sign is shown as the word Danger on a red oval over a black rectangle. Text is black on a white background.