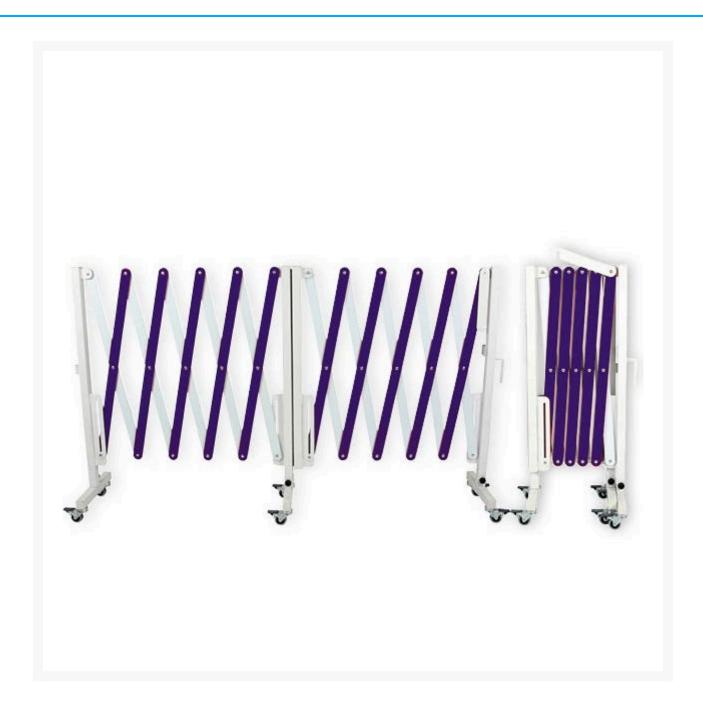

## **Description**

Combines the proven toughness and versatility of our existing expanding barriers with the added mobility of locking casters so you can easily deploy around your facility with minimum effort.

• Unique stainless steel piano hinge allows you to create any shaped exclusion zone you require.

- Uses: Control access to work zones and deny pedestrian access to unsafe areas in public places.
- Alternatively, direct the flow of foot traffic in and around cleaning and maintenance work.
- Features extruded aluminium slats and high-grade coated-steel posts.
- Powder-coated aluminium and steel finish.
- Extends to 5metres long (2.5metres + 2.5metres).
- Clearance below barrier when closed/folded: 200mm, when open/extended: 400mm.
- Barrier height: 1020mm
- Barrier weight: 17kg.
- Approximate package size: 420 x 80 x 1080mm.
- Big Foot Base Unit is available, sold separately.
- Consider adding any of our thousands of signs to reinforce mandatory or prohibition messages around a facility.
- Also available in Yellow/Black, Red/White and Orange/Black.