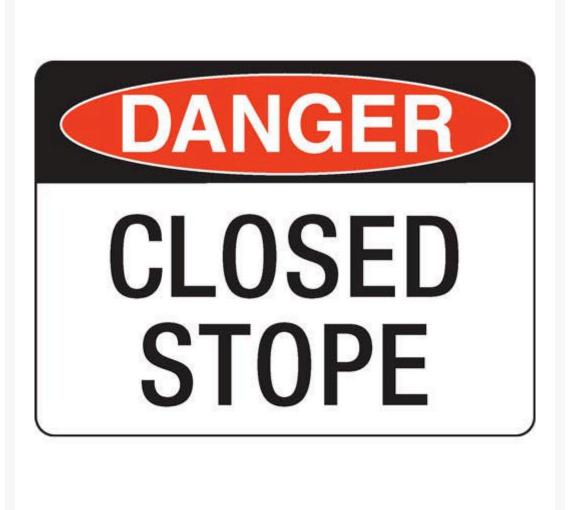

**Danger Closed Stope Sign** 

### **Short Description**

Danger Closed Stope Sign

### Description

Danger signs are safety signs for warning of a particular hazard or hazardous condition that is likely to be life-threatening... Danger safety

signage has many uses and can warn of many dangerous situations – such as fuel storage, radiation, high voltage, chemicals, open holes, and worksite hazards. The sign is shown as the word Danger on a red oval over a black rectangle. Text is black on a white background.